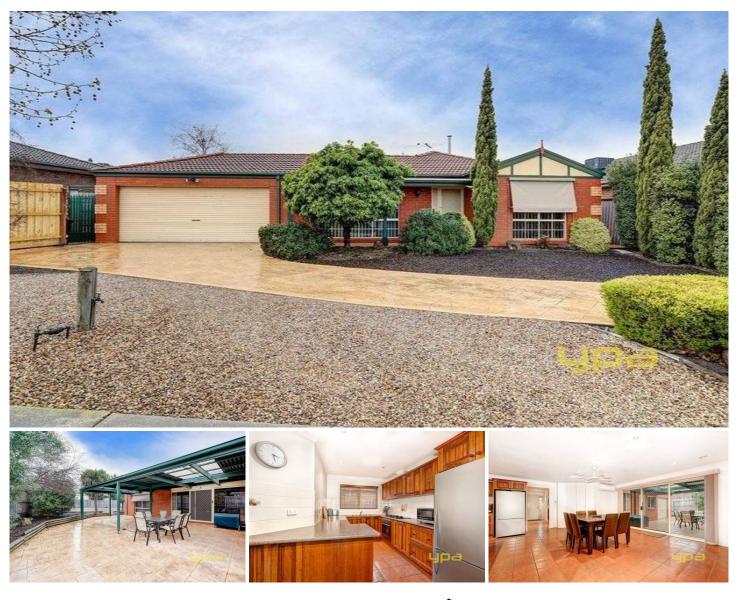

## 46 Bellevue Boulevard HILLSIDE VIC

Conveniently located within walking distance to schools, shops and public transport, this immaculate family home will be sure to impress! Offering 3 bedrooms, master with ensuite and walk-in robe, spacious lounge on entrance leading to sun-filled kitchen with adjoining tiled meals/family area. Step out to the bright undercover outdoor entertaining area, surrounded by beautifully landscaped gardens and a huge yard leave plenty of room for the kids to play. Further features include double garage on remote with rear access, ducted heating, split-system cooling, dishwasher and loads more. Don't wait for the sold sticker to go up, come and fall in love today! 3 🛤 2 🚔 2 🚔