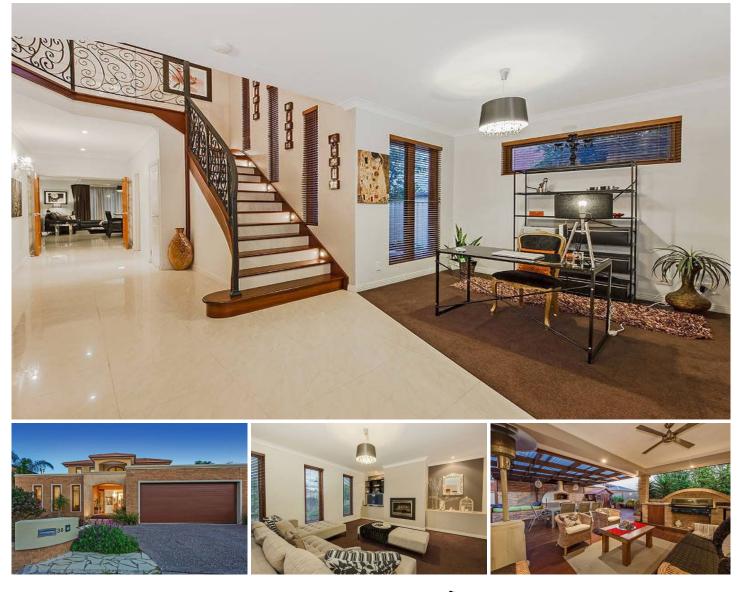

## 38 Nicholson Terrace TAYLORS HILL VIC

Offered for the first time is a truly breathtaking owner built master piece. Boasting a lavish layout, the home features elegant designer interiors enhanced by first class workmanship and top quality finishes. The fully appointed sleek and stylish kitchen offers generous storage and bench space, butler's pantry, quality appliances which include 900mm hot plate & oven, dishwasher, stone benches and adjoining meals area. The dining area can comfortably accommodate an eight-seater table and still offer plenty of room to move about. Upstairs is an Impressive main bedroom suite with his & hers fitted BIR & sumptuous ensuite complete with spa, 2 further bedrooms downstairs (BIRs), stylish family bathroom and a large separate laundry. Step outside to the decked undercover entertainment area with built in BBQ and wood fire pizza oven complete with Jacuzzi. Additional features include low maintenance & professionally completed landscaping, slab 3 🛤 2 🚔 2 🚘