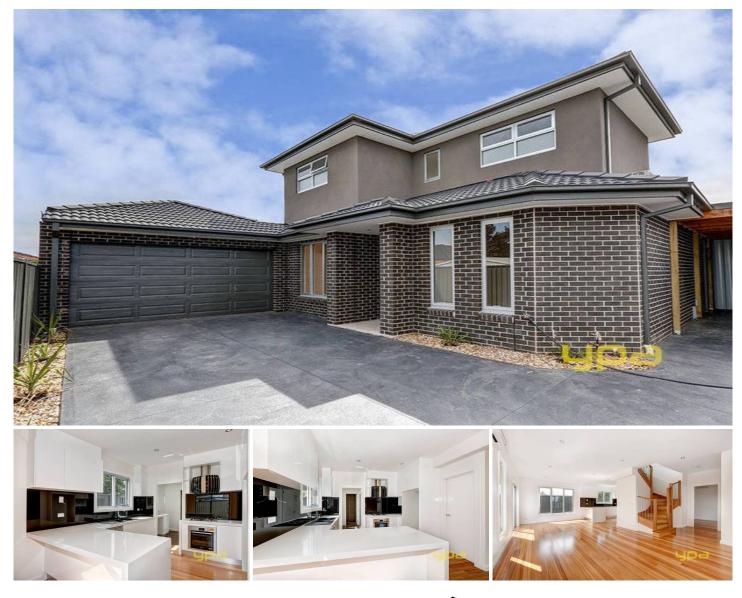

## 2/53 Errington Road ST ALBANS VIC

This is truly a stylish brand new townhouse for those seeking a low-maintenance lifestyle or investment close to every convenience. Boasting a lavish layout, the home features elegant designer fittings enhanced by first class workmanship, top quality finishes and an abundance of natural light throughout. Highlighted by polished timber floors, this gorgeous property offers three bedrooms, ensuite to master downstairs, superb modern kitchen with stainless steel appliances and caesar stone benches. Features include: split systems in every room, double car garage with remote control, 9ft ceilings and much more.