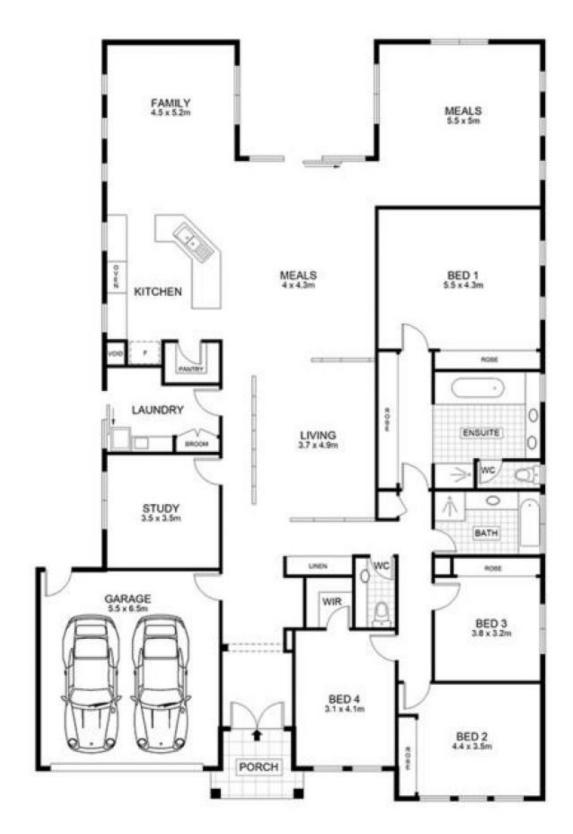

## 63 Banchory Avenue HILLSIDE VIC

Situated in quite possibly the most sought after location in the Parks Estate is a truly breathtaking owner built master piece. Boasting a lavish layout, the home features elegant designer interiors enhanced by first class workmanship and top quality finishes. The fully appointed sleek and stylish kitchen offers generous storage and bench space, quality appliances which include 900mm hot plate & oven, dishwasher, stone benches, marble mosaic tiled splash back and adjoining meals area. The dining area can comfortably accommodate an eight-seater table and still offer plenty of room to move about; family living provides a large rumpus overlooking the alfresco area and a spacious retreat to unwind in style. Impressive main bedroom suite with his & hers fitted BIR & sumptuous ensuite complete with spa, 4 further bedrooms (BIRs), stylish family bathroom, powder room and a large separate laundry. Additional features include solid timber floor boards, low