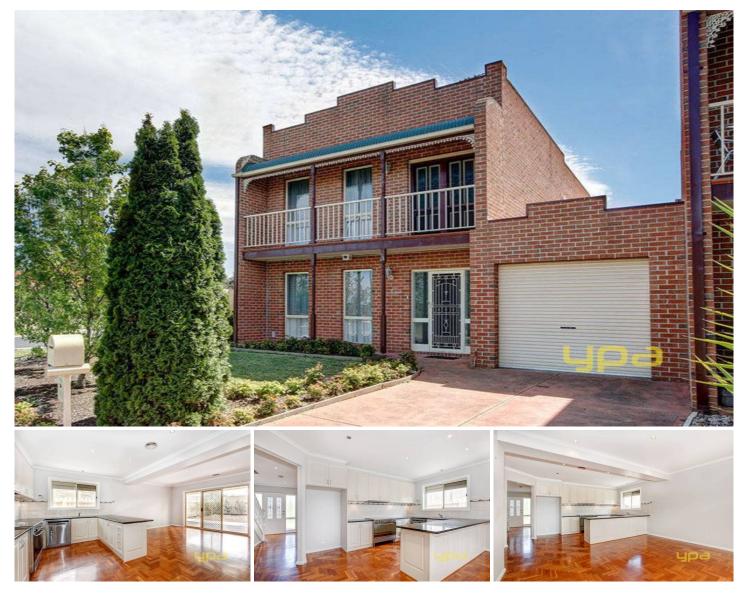

## 1 Reedy Walk TAYLORS HILL VIC

Brilliant to begin with, this exceptional contemporary residence showcases maximum convenience with premium inclusions. A seamless floor-plan opens to a naturally lit formal Lounge, flowing through to a premium open Kitchen with meals area and family living space completed with parquetry floor boards and enhanced by an outdoor undercover entertaining area, perfect all year round. Upstairs the Master bedroom (ensuite and WIR) enjoys picturesque views towards gorgeous parks, sharing the level with two Bedrooms, BIRs, and a stylish family bathroom. Perfectly positioned by the park and walking distance to schools, public transport and close to Water-gardens shopping centre. No body corporate fees.