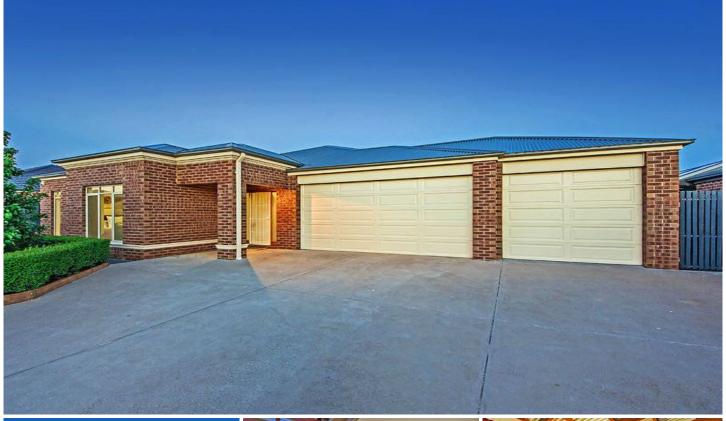

## 19 Wakefield Road TAYLORS HILL VIC

Why build! It's all here in this stylish family home, complete from front to back. Only 4 years young, offering all the features most builders class as 'extras' set on a great size allotment measuring approximately 700m2.

Further features include a triple (raised) remote garage with rear access, dishwasher, ducted heating evap. cooling, shed, alarm and loads more. Now's the time to spoil yourself and the whole family do it today!