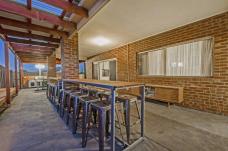

Comprising 4 generous bedrooms, grand master with lavish ensuite and walk in robe. Bright stunning kitchen with ceasar stone tops and SS appliances adjoining the tiled open-plan meals and living area leading through to a rumpus room. Step outside to the undercover entertainment area perfect all year round surrounded by fruit trees and beautifully landscaped gardens.