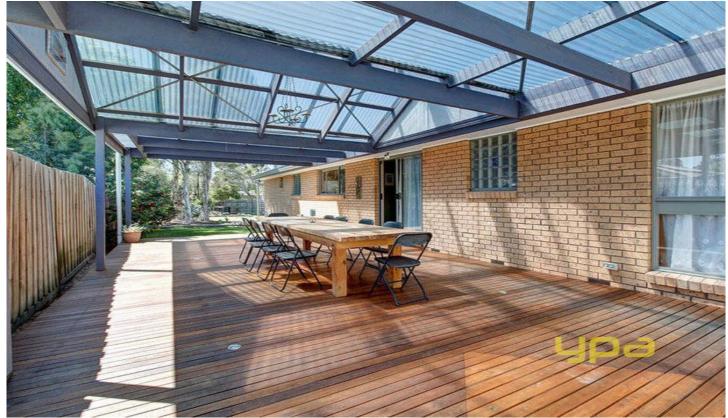

## 14 Belair Court TAYLORS LAKES VIC

Beautifully presented, in an outstanding leafy court location and on a large block, this elegant, classic in design home features three bedrooms, main with ensuite and walk in robes, study, formal step down lounge, bright well equipped kitchen and meals area and a formal dining room that opens and extends to a lovely undercover timber decked area overlooking a glorious landscaped back yard. Includes ducted heating, economical solar boosted electricity, spa bathroom, single car garage plus storage area and more.