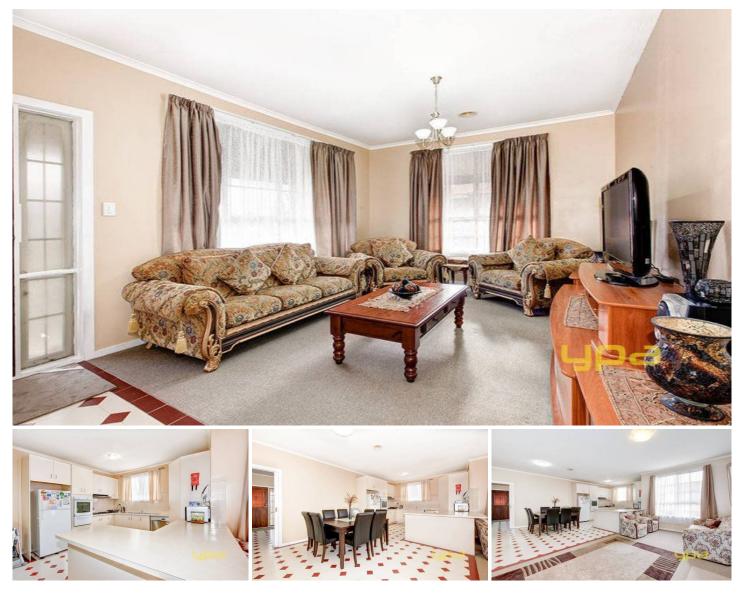

## 24 Rye Court DELAHEY VIC

Perfectly positioned within a quiet court and within easy walking distance to local schools and bus services, this beautifully presented home will surely impress. 3 bedrooms with robes, walk-in-robe and ensuite to master, central bathroom, bright formal lounge area, generous size well equipped kitchen opening to good size meals and family area. Step outside to an entertaining /pergola area on some 564m2 of land. A long driveway that can accommodate 4 vehicles with a single car garage at the rear of the property. Features include new carpets, freshly painted, high ceilings, gas ducted heating and cooling. Call to inspect today!