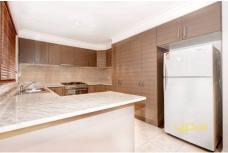

Open formal lounge on entrance leads to the newly renovated kitchen with stainless steel 900mm oven and dishwasher which overlooks the meals area, with sliding door accessing to a large rear yard perfect for summer entertaining. Also featuring a separate rumpus room.