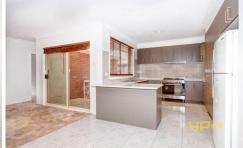

Open formal lounge on entrance leads to the newly renovated kitchen with stainless steel 900mm oven and dishwasher which overlooks the meals area, with sliding door accessing to a large rear yard perfect for summer entertaining. Also featuring a separate rumpus room.