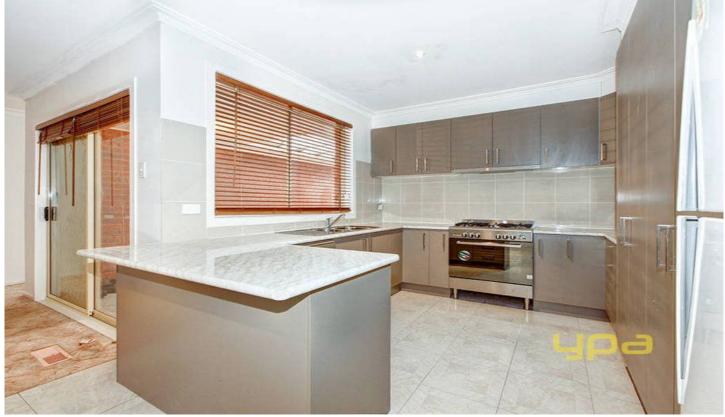

Open formal lounge on entrance leads to the newly renovated kitchen with stainless steel 900mm oven and dishwasher which overlooks the meals area, with sliding door accessing to a large rear yard perfect for summer entertaining. Also featuring a separate rumpus room.