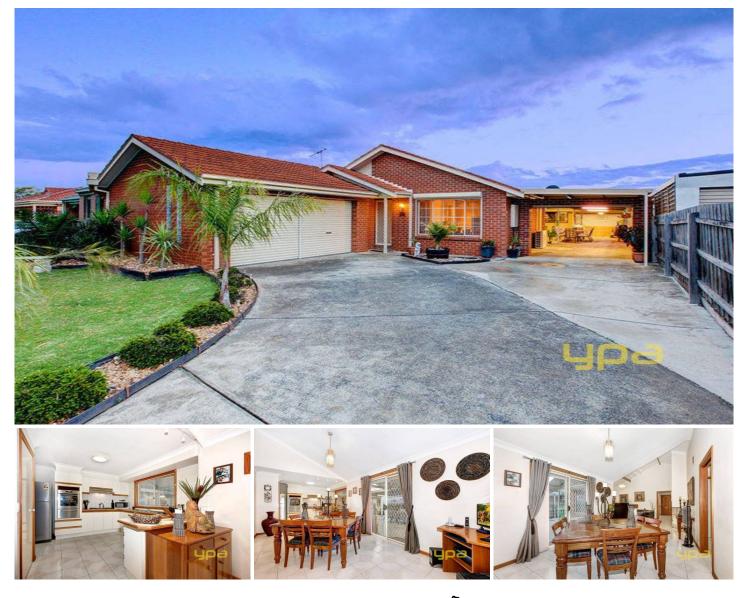

## **10 Doran Walk DELAHEY VIC**

This immaculate family home set in a quiet location offers the perfect setting and best of all leaving no work to be done for just one lucky buyer!

Offering four generous sized bedrooms all with built-in-robes, master bedroom with WIR & ensuite, open plan living domain with cathedral ceilings, a stunning bright kitchen complete with SS appliances and ample cupboard space adjoining meals area, overlooking the massive undercover outdoor entertaining area.

Other features include ducted heating, split system cooling, shed, roller shutters, double garage plus extra singe roller door with car accommodation for an extra 5 cars and loads more.

If you have been looking for a quality home, then your search is over. Conveniently located close to everyday

4 🛤 2 🚔 7 🚘

Land Size: 483 sqm View: https://www.ypa.com.au/7394192

Kayla Ridolfi 0421 866 494