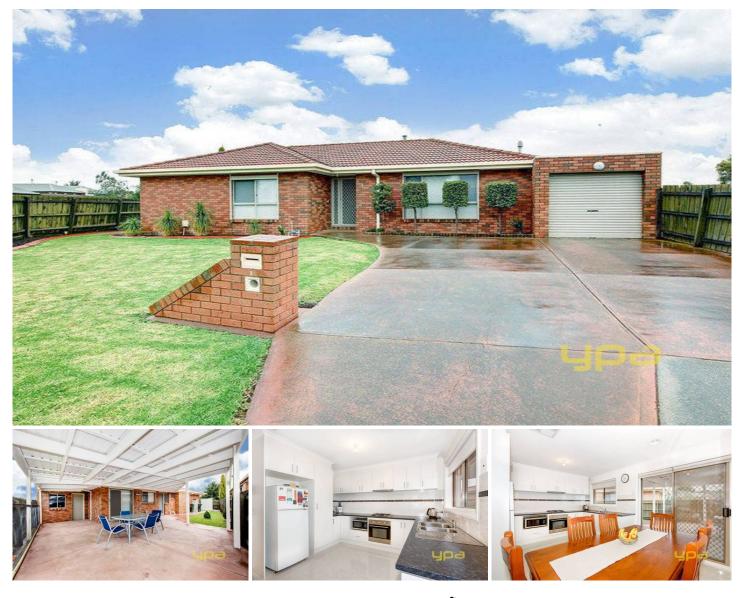

## **1 Oncidium Gardens KEILOR DOWNS VIC**

Impeccably presented, this fully renovated stunner is a perfect option for first home buyers, astute investors or retirees. The flowing floor-plan offers 3 well-proportioned bedrooms with built in robes and study nooks, generous living area, large and bright central bathroom, spacious kitchen adjoining big meals area, lock up garage and undercover outdoor entertainment area with gorgeous park views. This home is completed and enhanced with evaporative cooling, ducted heating, roller shutters through-out, brand new floorboards and tiles, Holland blinds and much more. Situated in premium location, only minutes to Watergardens shopping centre, parks, schools, shops, public transport and all major amenities. A perfect investment or affordable first home, either way it is an outstanding purchase.

## 3 🎮 1 🚔 1 🚘

Land Size : 410 sqm View : https://www.ypa.com.au/7394194