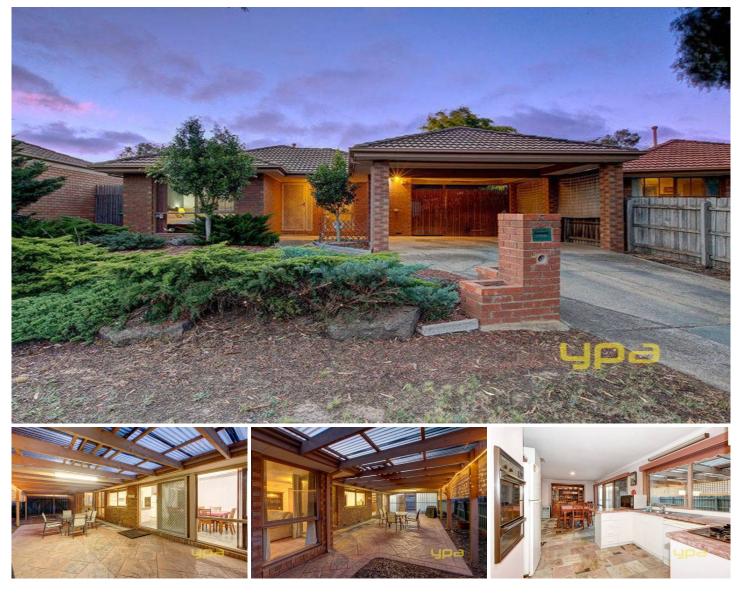

## **5 Cobb Junction SYDENHAM VIC**

This is it, the perfect first home, investment, or place to downsize. Offering 3 generous bedrooms, master with ensuite and walk-in robe, a spacious lounge and dining at the front, leading through to the sun-filled kitchen with meals and family area stepping out to the generous pergola, perfect all year round. Best of all, it's located within a short, easy stroll to local schools, shops, public transport and parklands. Further features include heating, cooling, double carport, shed and loads more. Be quick, homes like this don't stick around for long! 3 🛤 2 🚔 2 🚔