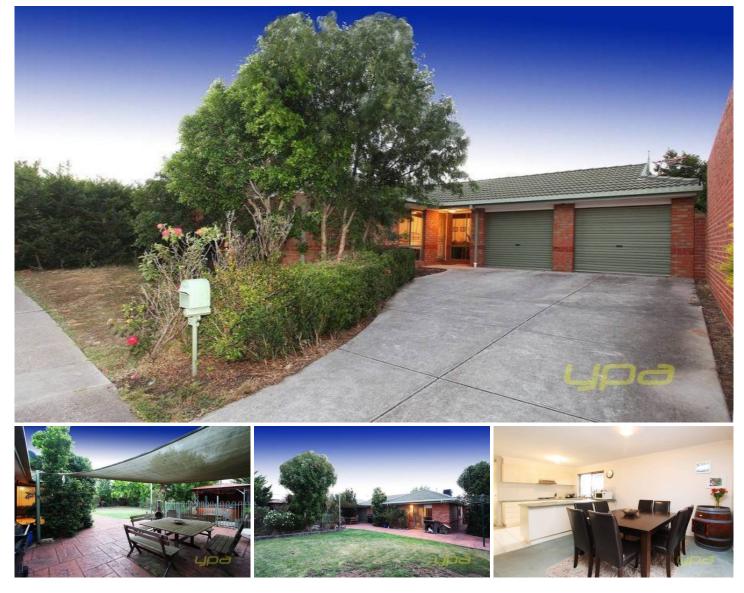

## **25 Pimelea Way HILLSIDE VIC**

Situated in a quiet, friendly pocket of Hillside, and only a short stroll to schools, bus stops, local shops and more, it's the property built with a young family in mind or even the astute investor. Offering 3 bedrooms with built in robes, master with WIR & serviced by a generous sized 2 way bathroom.

On entrance, step into the large open plan living area which leads to the sun-filled kitchen including dishwasher. Outside you'll find a generous yard including a shade sail, gazebo, Jacuzzi all surrounded by beautifully landscaped gardens. Other features include near new blinds throughout, ducted heating, evaporative cooling, water tank, double garage with rear access to the yard. This one won't last long, book an inspection today! 3 🛤 1 🚰 2 🚘