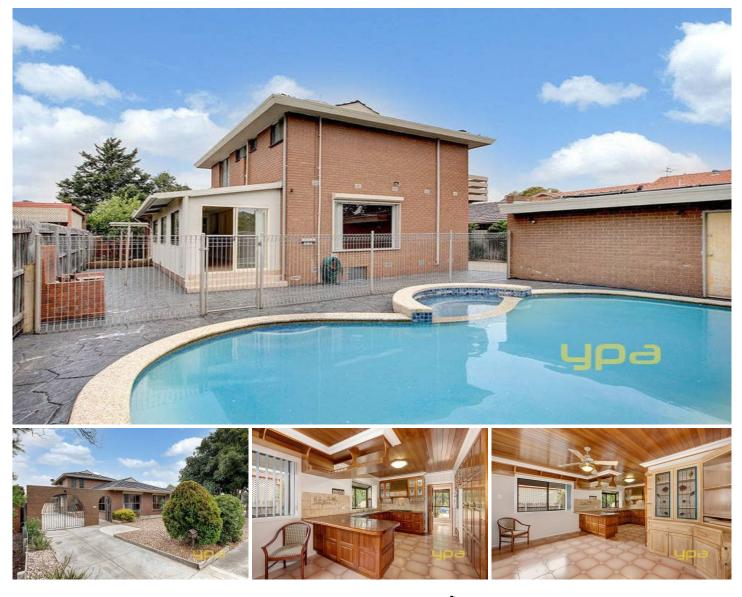

## 20 Akma Court TAYLORS LAKES VIC

Located in the heart of the ever impressive taylors lakes stands this superb, big, family home. Includes a formal entry that extends, past lovely leadlight doors, to an open plan lounge and formal dining area, a truly impressive and feature packed timber kitchen and meals area, a sunny and versatile sun room, a children conscious, overlooks the pool, rumpus and four bedrooms, main with walk in robes and ensuite. Features ducted heating, evaporative cooling, lovely leadlight glass, a double car garage with auto doors , extensive concrete paving that could easily accommodate, behind security gates, a further six cars and a low maintenance rear yard highlighted by that glorious , solar heated, in ground pool.