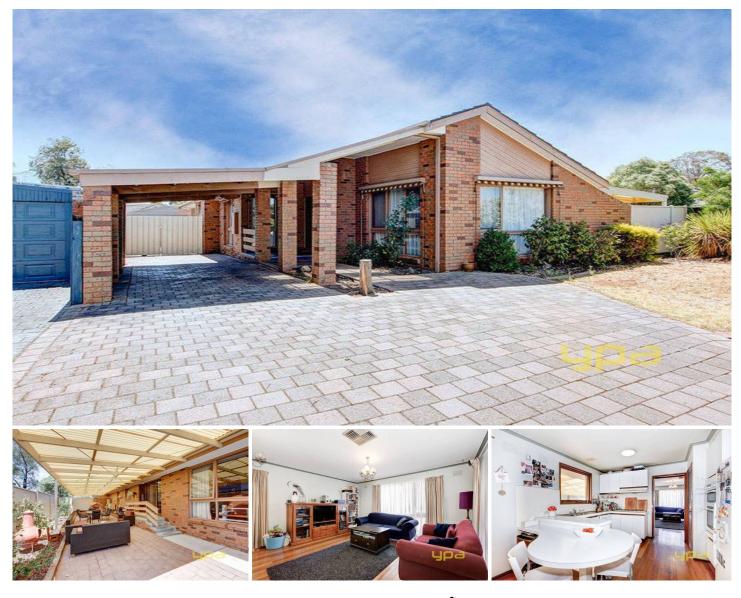

## 13 Sherbrooke Crescent TAYLORS LAKES VIC

Located in the heart of Taylors Lakes sits this attractive family home situated close to local shops, schools, transport and parklands. As you walk in you will instantly feel at home, offering 3 good sized bedrooms all with BIR's, master with WIR and ensuite. Formal lounge on entrance, bright kitchen adjoining meals and family room. Also featuring a massive outdoor undercover entertaining area, single carport with drive through access to a single garage. Extras include hard-wood flooring throughout, ducted heating, evaporative cooling and loads more. This is one not be missed. Be quick!