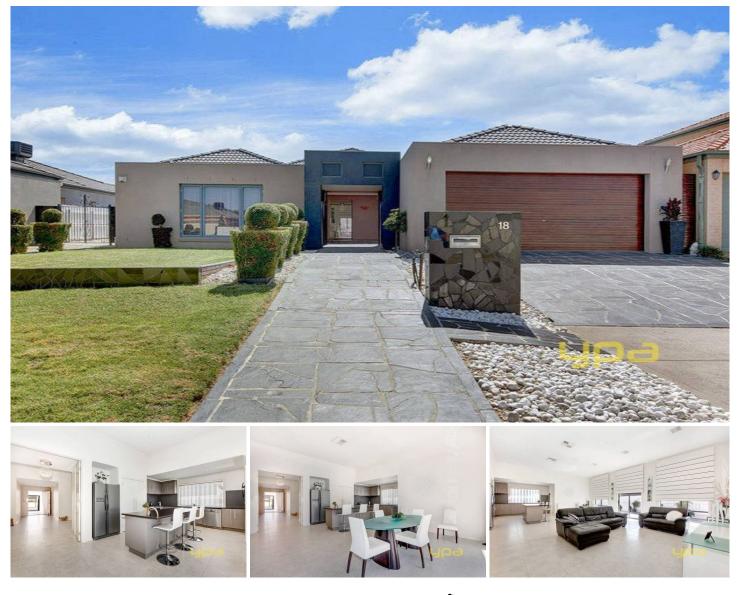

## **18 Rowlandson Place TAYLORS LAKES VIC**

Here's something different, situated in a convenient location with so much at your doorstep. This immaculate, family residence will have you impressed from the moment you enter, with it's soaring high ceilings, meticulously maintained front gardens and nothing but top quality fittings throughout.

Offering 3 large bedrooms, plus a study with built-in desk and overhead cupboards, grand master with ensuite and walk in robe, formal lounge, tiled open kitchen (with SS appliances) and meals/family area (with 10ft ceilings) stepping out to the great sized low maintenance rear yard. Also featuring a multifunctional self-contained room with a 2nd kitchen and optional 4th bedroom with separate access from the home.

Includes a solid timber double garage (on remote), security

4 🛤 2 🚔 2 🚘

Land Size : 698 sqm View : https://www.ypa.com.au/7394215

Kayla Ridolfi 0421 866 494