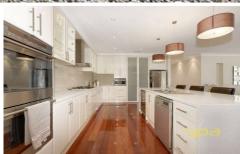

## 20 Rowlandson Place TAYLORS LAKES VIC

Why build? Everything you're wanting in your new home is here and ready to move straight into!

Offering all the features most builders call extras, this classy owner built home comprises 4 great sized bed rooms, master with ensuite and walk-in, large study/home office, soaring high 10ft ceilings on entrance leading to a stylish kitchen with ceasar stone bench-tops, glass splash back, SS appliances, butler's pantry adjoining huge meals and family area, also featuring separate rumpus/theatre room.