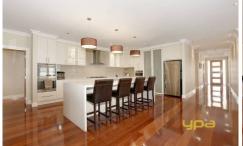

## 20 Rowlandson Place TAYLORS LAKES VIC

Why build? Everything you're wanting in your new home is here and ready to move straight into!

Offering all the features most builders call extras, this classy owner built home comprises 4 great sized bed rooms, master with ensuite and walk-in, large study/home office, soaring high 10ft ceilings on entrance leading to a stylish kitchen with ceasar stone bench-tops, glass splash back, SS appliances, butler's pantry adjoining huge meals and family area, also featuring separate rumpus/theatre room.