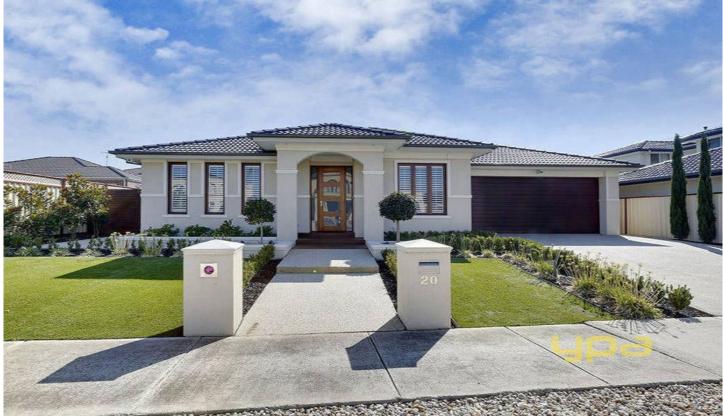

## 20 Rowlandson Place TAYLORS LAKES VIC

Why build? Everything you're wanting in your new home is here and ready to move straight into!

Offering all the features most builders call extras, this classy owner built home comprises 4 great sized bed rooms, master with ensuite and walk-in, large study/home office, soaring high 10ft ceilings on entrance leading to a stylish kitchen with ceasar stone bench-tops, glass splash back, SS appliances, butler's pantry adjoining huge meals and family area, also featuring separate rumpus/theatre room.

Step out to the gorgeous decked alfresco area perfect for entertaining all year round which overlooks a generous rear yard. All this sitting on a great size block measuring approximately 827m2.

4 🕒 2 📛 2 🖨