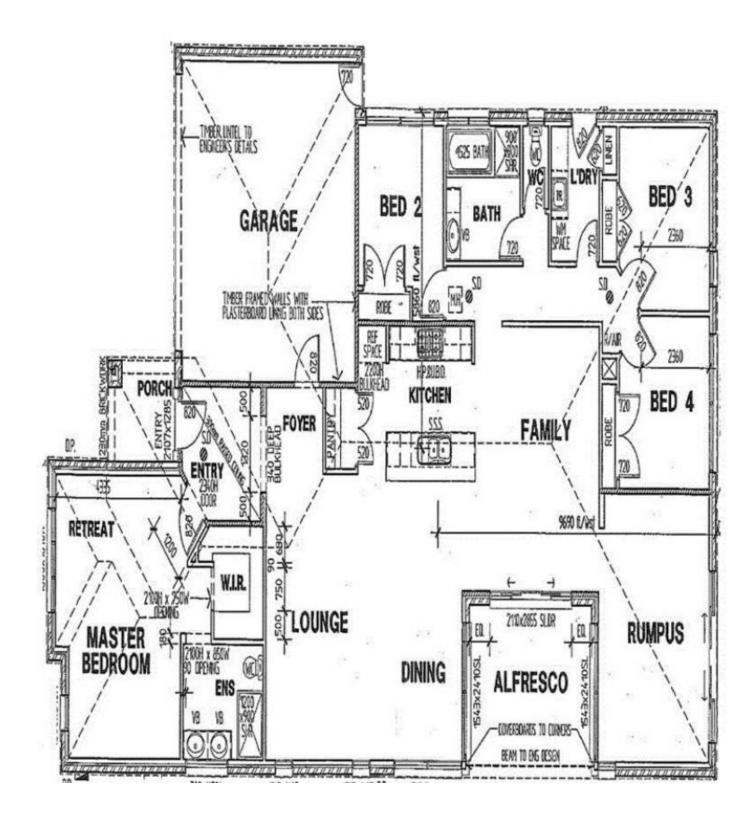

## **37 Melfin Drive HILLSIDE VIC**

Situated on one of Hillside's best streets and in the sought after Parks Estate this outstanding residence-designed and constructed by Porter Davies Lifestyle epitomises elegant living spaces underpinned with the finest in contemporary appointments. Behind the striking facade awaits a superb selection of formal and informal living zones and a vast open-plan casual living area. Features a magnificent main bedroom retreat with immense ensuite and walk inwardrobe, a second bedroom, and a further 3rd and 4th bedroom are well serviced by a large central bathroom ,a alfresco area complete with Jacuzzi further compliments a fine family home. Other features include, ducted heating, evaporative cooling, double remote garage with internal access and side access for boat/caravan, zone alarm and more. Land: 600m2 approx