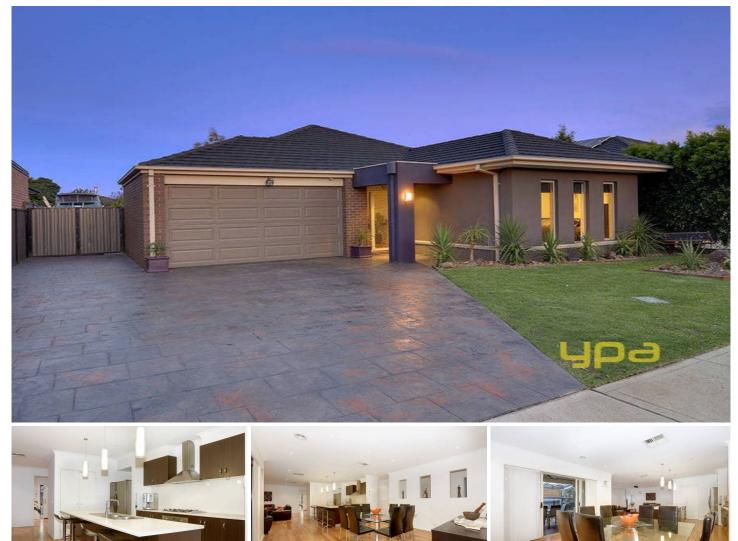

## **37 Melfin Drive HILLSIDE VIC**

Situated on one of Hillside's best streets and in the sought after Parks Estate this outstanding residence-designed and constructed by Porter Davies Lifestyle epitomises elegant living spaces underpinned with the finest in contemporary appointments. Behind the striking facade awaits a superb selection of formal and informal living zones and a vast open-plan casual living area. Features a magnificent main bedroom retreat with immense ensuite and walk inwardrobe, a second bedroom, and a further 3rd and 4th bedroom are well serviced by a large central bathroom ,a alfresco area complete with Jacuzzi further compliments a fine family home. Other features include, ducted heating, evaporative cooling, double remote garage with internal access and side access for boat/caravan, zone alarm and more. Land: 600m2 approx