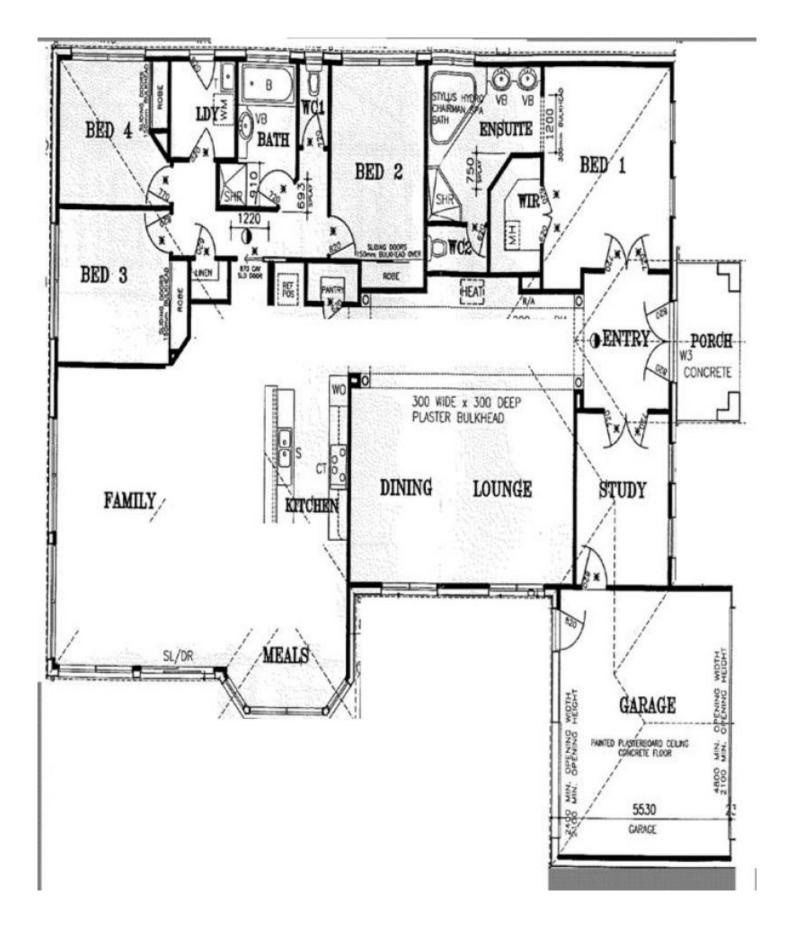

## 17 James Court HILLSIDE VIC

This exquisite 32square (approx) residence reaches extravagant heights of lifestyle and luxury. Boasting a lavish layout, the home features elegant designer interiors enhanced by first class workmanship and top quality finishes. Formal living area complete with gas fire place. The fully appointed sleek and stylish kitchen offers generous storage and bench space, quality appliances which include 900mm hot plate & oven, dishwasher, granite benches, granite splash back and adjoining meals area that can comfortably accommodate an eight-seater table and still offer plenty of room to move about and a spacious family living area. Step outside to a large entertainment area and unwind in style with this self-chlorinated solar heated pool. Impressive main bedroom suite with WIR & sumptuous ensuite complete with spa, 3 further bedrooms (BIRs) and study, stylish family bathroom and a large separate laundry. Additional features include solid timber

4 2 2 2

Land Size: 702 sqm

View: https://www.ypa.com.au/7394228

Peter Colella 0421 346 326