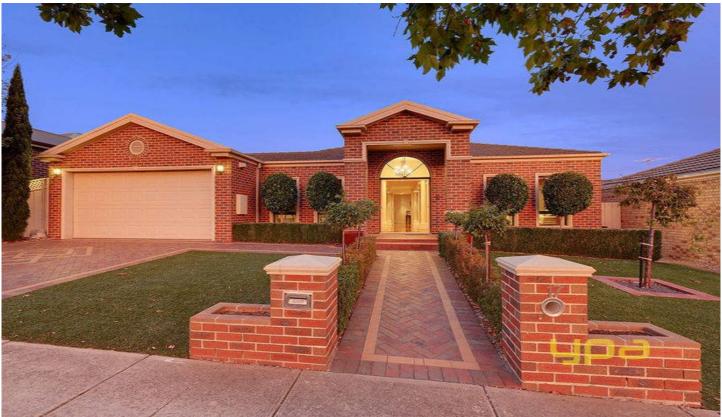

## 17 James Court HILLSIDE VIC

This exquisite 32square (approx) residence reaches extravagant heights of lifestyle and luxury. Boasting a lavish layout, the home features elegant designer interiors enhanced by first class workmanship and top quality finishes. Formal living area complete with gas fire place. The fully appointed sleek and stylish kitchen offers generous storage and bench space, quality appliances which include 900mm hot plate & oven, dishwasher, granite benches, granite splash back and adjoining meals area that can comfortably accommodate an eight-seater table and still offer plenty of room to move about and a spacious family living area. Step outside to a large entertainment area and unwind in style with this self-chlorinated solar heated pool. Impressive main bedroom suite with WIR & sumptuous ensuite complete with spa, 3 further bedrooms (BIRs) and study, stylish family bathroom and a large separate laundry. Additional features include solid timber