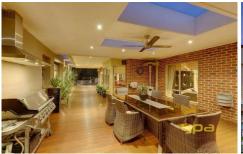

## 17 James Court HILLSIDE VIC

This exquisite 32square (approx) residence reaches extravagant heights of lifestyle and luxury. Boasting a lavish layout, the home features elegant designer interiors enhanced by first class workmanship and top quality finishes. Formal living area complete with gas fire place. The fully appointed sleek and stylish kitchen offers generous storage and bench space, quality appliances which include 900mm hot plate & oven, dishwasher, granite benches, granite splash back and adjoining meals area that can comfortably accommodate an eight-seater table and still offer plenty of room to move about and a spacious family living area. Step outside to a large entertainment area and unwind in style with this self-chlorinated solar heated pool. Impressive main bedroom suite with WIR & sumptuous ensuite complete with spa, 3 further bedrooms (BIRs) and study, stylish family bathroom and a large separate laundry. Additional features include solid timber