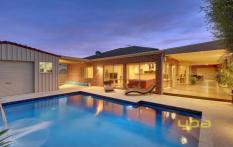

## 17 James Court HILLSIDE VIC

This exquisite 32square (approx) residence reaches extravagant heights of lifestyle and luxury. Boasting a lavish layout, the home features elegant designer interiors enhanced by first class workmanship and top quality finishes. Formal living area complete with gas fire place. The fully appointed sleek and stylish kitchen offers generous storage and bench space, quality appliances which include 900mm hot plate & oven, dishwasher, granite benches, granite splash back and adjoining meals area that can comfortably accommodate an eight-seater table and still offer plenty of room to move about and a spacious family living area. Step outside to a large entertainment area and unwind in style with this self-chlorinated solar heated pool. Impressive main bedroom suite with WIR & sumptuous ensuite complete with spa, 3 further bedrooms (BIRs) and study, stylish family bathroom and a large separate laundry. Additional features include solid timber