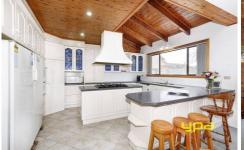

## 4 Belmont Avenue KEILOR DOWNS VIC

Master built and set on 827m2 in an extremely popular locale, this formidable family residence (45 squares approx.)presents excellent flexible living spaces that will adapt to your demanding lifestyle. This quality double brick home offers exceptional spaces throughout, soaring ceilings, huge living areas, built in clever bar, outstanding Kitchen, family/meals area, expansive open study/office and optional 4th bedroom. Accommodating 3 bedrooms, 3 bathrooms, Master zoned with full spa ensuite and WIR, in addition to an airy retreat, study nook and big walk in linen closet. A downstairs Rumpus/Games zone could convert to guest or inlaws accommodation with 3rd bathroom, powder room and external access. An expansive lock up garage with art studio upstairs, is an ideal addition. Close to Centro Shopping Centre, Watergardens shopping centre, schools, parks, buses and freeways. Further features ducted heating, down-lights, immense laundry, cooling, alarm and 3 🚐 3 🚍 3 🚍