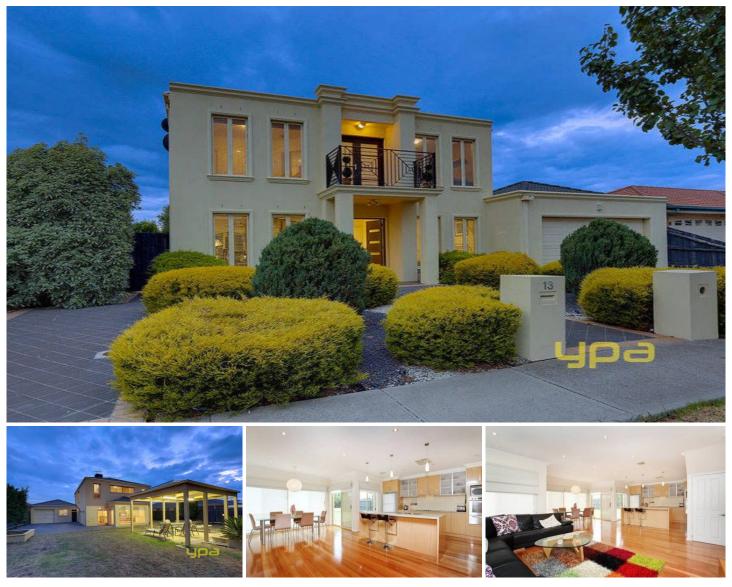

## 13 Flagstaff Lane TAYLORS HILL VIC

Situated amongst other quality homes in a family-friendly court location, this stunning family home will amaze you from front to back.

Offering loads of living space and quality fittings throughout, featuring 4 bedrooms with BIR's, master with WIR and full ensuite, enclosed formal lounge, sun-filled kitchen with stone bench tops adjoining meals and family area, plus upstairs retreat and balcony. Step outside and find a massive outdoor area with plenty of yard space and a centered pergola, perfect for entertaining all year round. All this sitting on a great size block measuring approximately 675m2.

Further attributes include ducted heating, cooling, 2 drive-ways, floorboards throughout double remote garage with drive through access and loads of extras. Don't delay,

4 🛤 2 🚔 2 🚘

Land Size : 675 sqm View : https://www.ypa.com.au/7394231