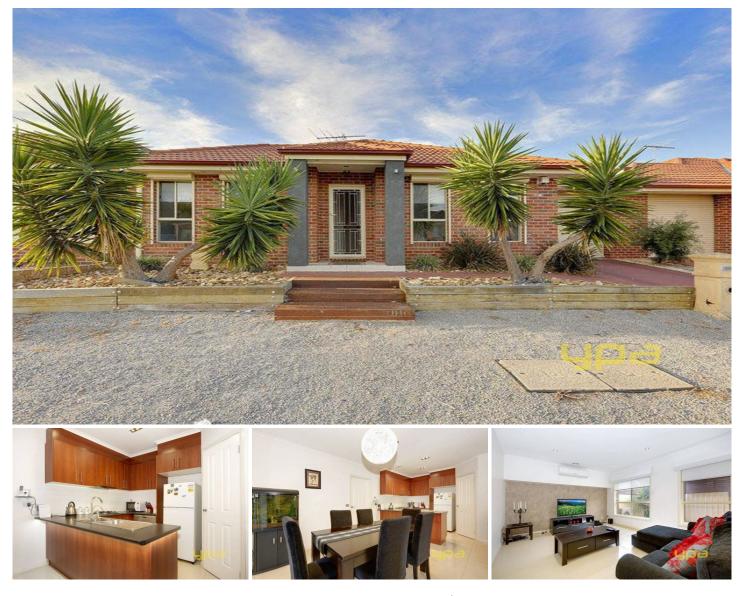

## 2/40 Jade Way HILLSIDE VIC

Great opportunity exists for the first homebuyer or investor to secure this gorgeous 3 bedroom unit. Offering spacious light filled living areas and neat kitchen with stainless steel appliances, looking out to the landscaped and low maintenance yard complete with decking and pergola. Features include dishwasher, gas ducted heating, split system, roller shutters, alarm and single garage. Surrounded by established infrastructure and all amenities within walking distance, including bus stops and the area's finest shopping strip, further compliments a fine home in fine surrounds.