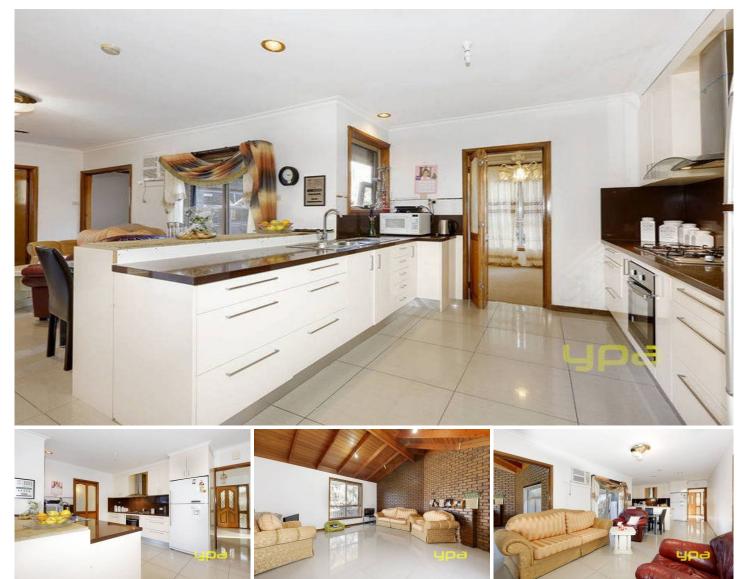

Showcasing a flowing single level floor plan, this home comprises of four bedrooms (or optional three plus study) master features walk-in and en-suite, renovated central family bathroom with bath and shower, separate toilet and laundry room with side external access.

Step down formal lounge on entrance leads to the open plan kitchen with stone bench tops, and updated SS appliances which overlooks the meals area, also featuring a generous separate rumpus.