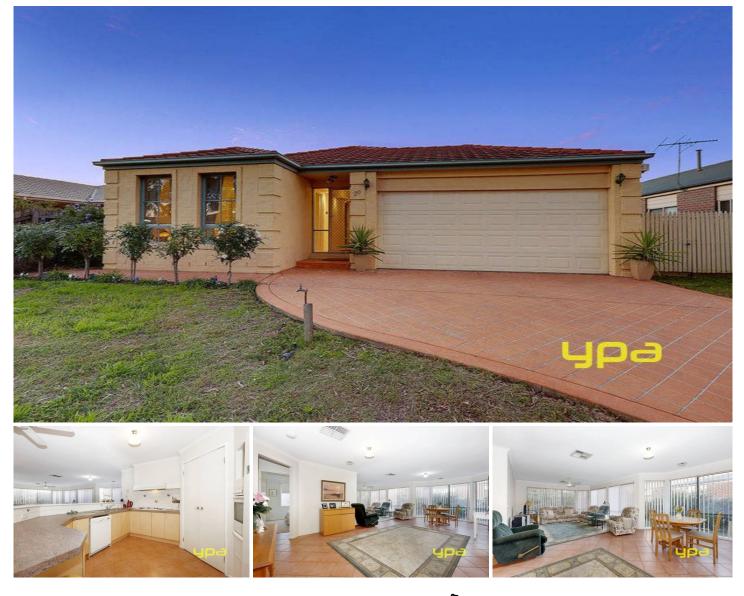

## 20 Saronvale Crescent HILLSIDE VIC

Lovingly maintained by the current owners, this fabulous family home delivers irresistible street presence, compelling interiors, beautiful garden spaces and an ideal family environment in this coveted position. Introduced by an inviting wide entry hall, 4 bedrooms plus study (main with ensuite and walk in robe) balance of bedrooms with BIRs, formal sitting and dining rooms, well-equipped kitchen and sun-drenched open-plan living/ dining domain extending to paved entertainment area, ideal for seamless indoor-outdoor entertaining. Further features include gas ducted heating, evaporative cooling and remote double garage with side access.