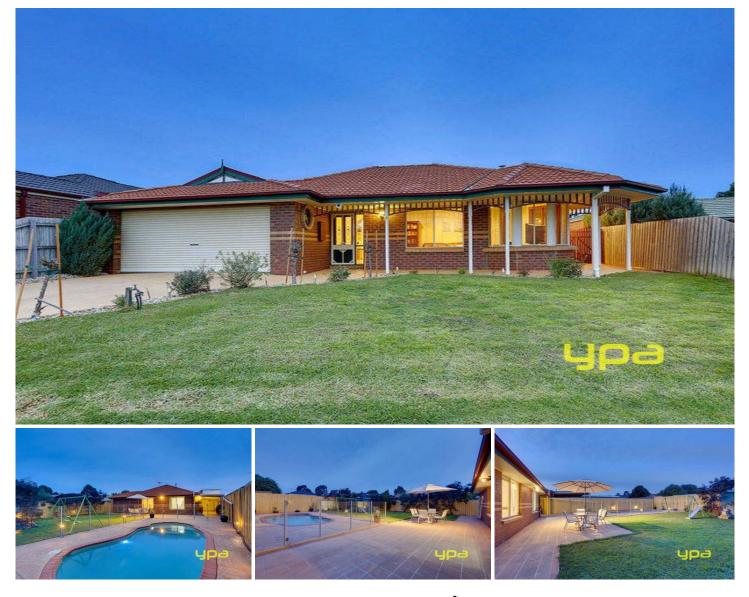

## 6 Cassinia Close DELAHEY VIC

Stunningly presented, and complete from front-to-back, this ideal family home leaves nothing to do but sit back and enjoy. Situated close to local schools, shops, parklands and public transport.

Outside you'll find an awesome entertaining area with a pergola that overlooks a solar heated in-ground pool, perfect for summer parties and family gatherings.

Includes double garage with rear access, dishwasher, ducted heating, split system cooling, shed, roman blinds,