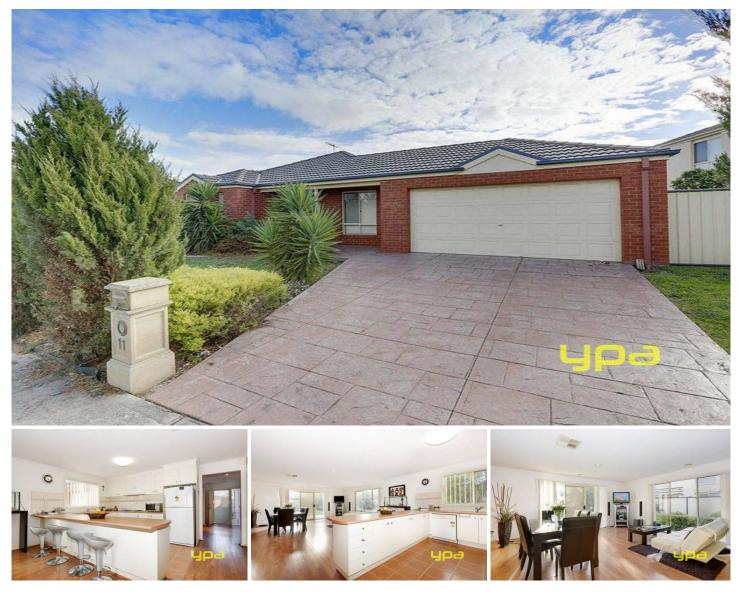

## 11 Amber Way TAYLORS HILL VIC

If you are looking for a new address to call home in this convenient location then you can stop looking today. Impressive family home comprising of 3 bedrooms, master with walk in robe & ensuite, 2 living areas, good size kitchen with plenty of cupboard space and adjoining meals family area, Central bathroom, laundry and double garage on remote. With the extra wide frontage of 25m and land of approximately 696m2 this open planned home has plenty of room for entertaining and for the whole family to enjoy. Also included is ducted heating, evaporative cooling, dishwasher and feature walls throughout. Close to all of todays required amenities including transport, schools & Watergardens shopping centre, call today for an inspection.

## 3 🛤 2 📛 2 🚘

| Price     | : \$ 400,000                     |
|-----------|----------------------------------|
| Land Size | : 696 sqm                        |
| View      | : https://www.ypa.com.au/7394247 |