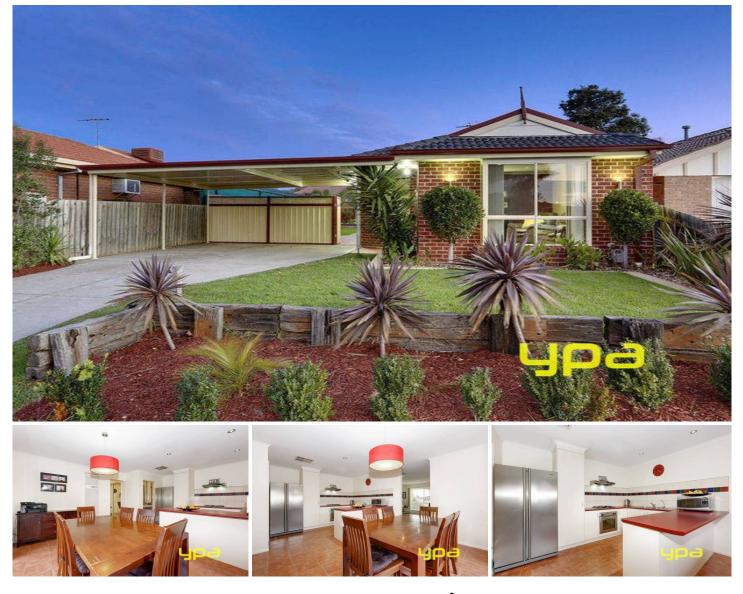

**25 Meade Way SYDENHAM VIC** 

This is it, the perfect first home, investment, or place to downsize. Offering 3 generous bedrooms, master with walk-in robe, a spacious lounge at the front, leading through to the sun-filled kitchen overlooking meals area stepping out to the low maintenance yard with manicured gardens. Best of all, it's located within a short, easy stroll to local schools, shops, public transport and parklands. Further features include LED down lights, security system, heating, cooling, double carport, shed and loads more. Be quick, homes like this don't stick around for long! 3 🎮 1 🚰 2 🛱