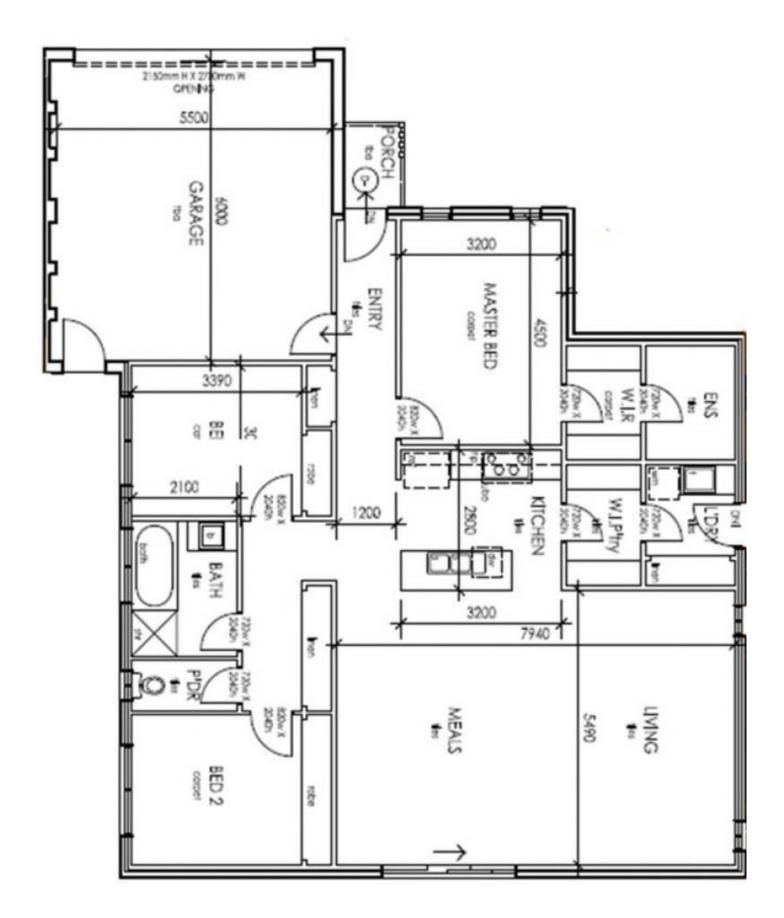

## **125 Catherine Drive HILLSIDE VIC**

If quality & sophistication is what you are looking for in a superior location then you have found your new home. This 3 bedroom home offers lots of features including master with ensuite & WIR, built in robes in other bedrooms, open plan kitchen meals family area perfect for entertaining, Kitchen with granite benches & stainless steel appliances, good sized rear yard with double garage on remote. Extras also include Victorian Ash timber floor boards, ducted heating, high ceilings, lots of storage cupboards, low maintenance gardens all in a location close to all amenities. 3 🛤 2 🚔 2 🚔