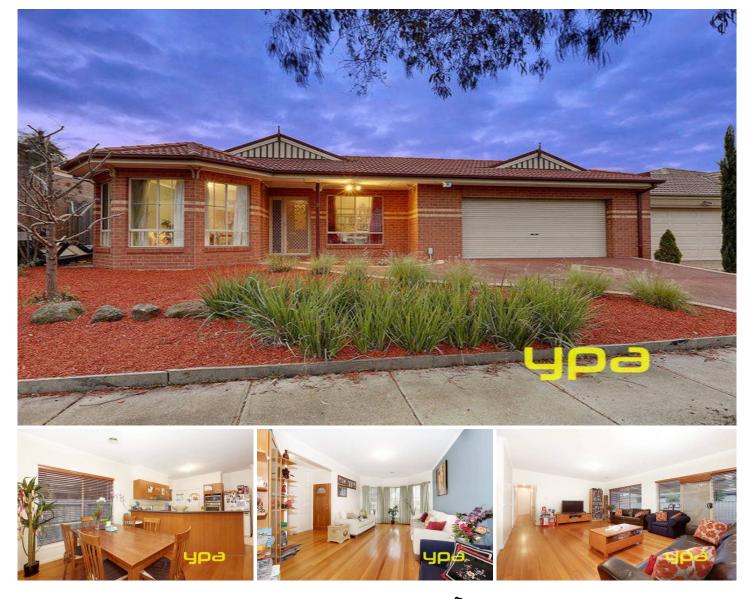

## 6 Dargo Place TAYLORS HILL VIC

This beautifully presented, brick family home on a magnificent size landscaped allotment in the tightly held Taylors Hill area . Comprises entrance hall, spacious living/dining room, 4 bedrooms (Master with WIR and ensuite) plus study, well fitted kitchen-meals and family area which walks out to an oversize entertainment area with the rear yard featuring artificial turf, double garage with drive through access for further parking off street. Includes quality fittings, ducted heating, internal access, light filled central bathroom , solid timber floors. Strolling distance to all the local shopping facilities, parks, schools, bus stops and other required amenities.