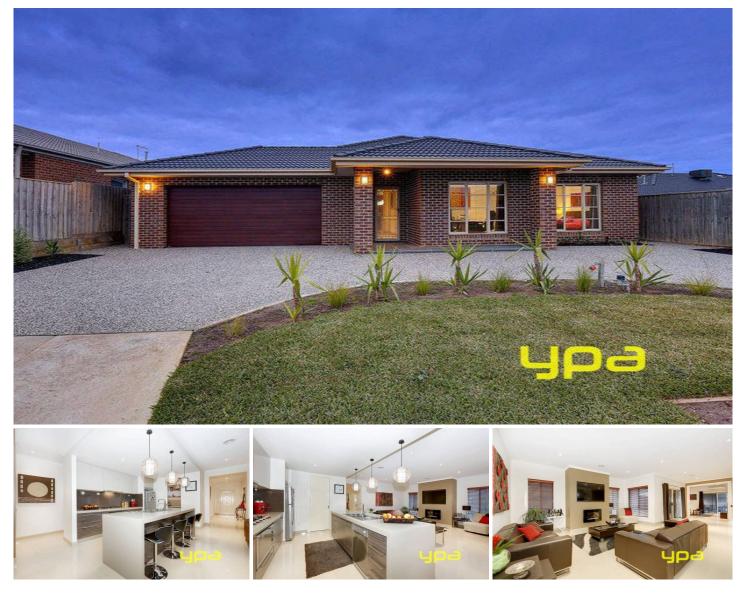

## **18 Roma Court TAYLORS HILL VIC**

This prestigious home has been designed to Impress the fussiest of purchasers. 4 great size bedrooms, master with ensuite & wir, bir's to other 3 and 2 further bathrooms, large kitchen with walk in pantry and stainless steel appliances including dishwasher, large meals area, separate lounge room with fire place, separate rumpus/family room, with spacious open interiors this residence also includes ducted heating, reverse cycle air conditioning, large drive leading to a double garage, outdoor entertaining area and low maintenance gardens.

All of this in a location that has all of the amenities required for todays living.

4 🛤 3 🚔 2 🖨

Land Size : 647 sqm View : https://www.ypa.com.au/7394268

Nancy Crupi 0413 969 284