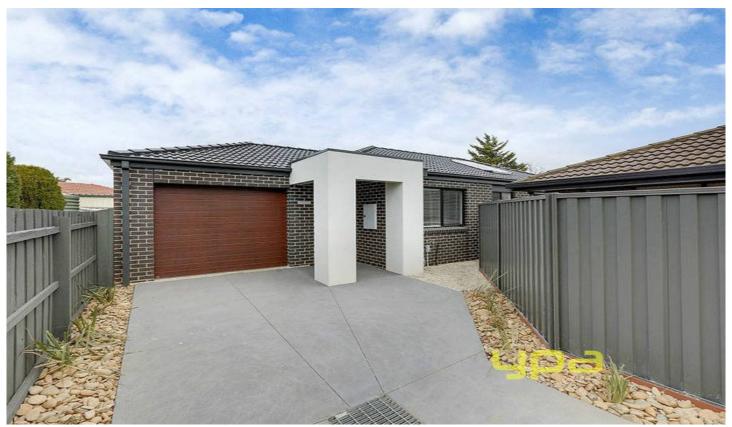

## 23 Frost Drive DELAHEY VIC

Brand new impressive 16 square (approx.) home is now available in this popular Delahey location. This 3 bedroom home is perfect for first home buyers, smart investors and retirees. Nestled perfectly in the rear with your own private driveway leading to a well built, modern property comprising of master with ensuite & wir, the other 2 with bir's, open plan kitchen meals lounge area, separate bathroom, separate laundry, good size low maintenance rear yard with shed and single car garage.

Extras include split system heating & cooling, separate toilet, stainless steel appliances and window furnishings.

Call today to book an inspection of this quality property.

3 2 1 2

View: https://www.ypa.com.au/7394269