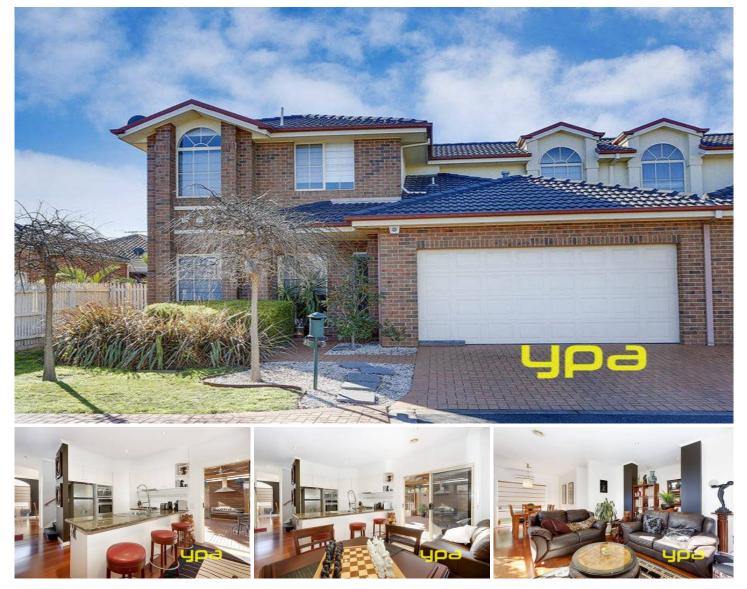

## 31 Wattletree Drive TAYLORS HILL VIC

Brilliantly designed to maximise space, style and natural light, a rare opportunity to purchase a young townhouse in a very much sought after location, with easy access to major arterials and walking distance to sporting facilities and local schools. This modern townhouse comprises: 3 good size bedrooms (main with WIR and full ensuite), open-plan living/dining area which has the flexibility to be utilised as an open study, combining a spacious kitchen with ample cupboard space which overlooks a generous size meals area. Other features include: split systems throughout, light filled 2nd bathroom, tall ceilings, double car garage with internal access, magnificent covered entertainment area and manicured front and rear yards. It's a must see.