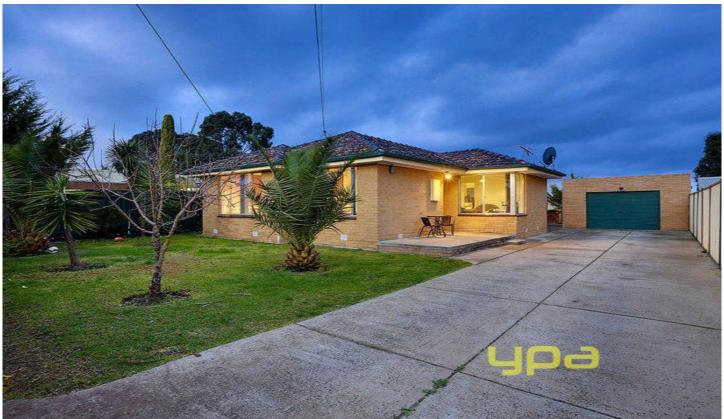

## 22 Maplewood Road KINGS PARK VIC

A great opportunity awaits either a savvy investor or first home owner looking to secure this spacious home in a prime location. Nestled on a generous allotment, close to all services and amenities including schools, public transport and shopping centres.

Boasting 3 spacious bedrooms all with mirrored robes & ceiling fans, a functional sun filled kitchen, formal lounge and dining and down lights through out.

Other features include gas heating and Air Conditioning, central bathroom, ample storage space, separate toilet and laundry, good sized rear yard and a single garage with rear access. This is a home that is not to be missed!