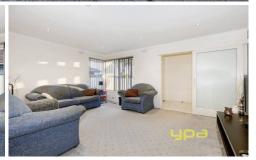

Boasting 3 spacious bedrooms all with mirrored robes & ceiling fans, a functional sun filled kitchen, formal lounge and dining and down lights through out.

Other features include gas heating and Air Conditioning, central bathroom, ample storage space, separate toilet and laundry, good sized rear yard and a single garage with rear access. This is a home that is not to be missed!