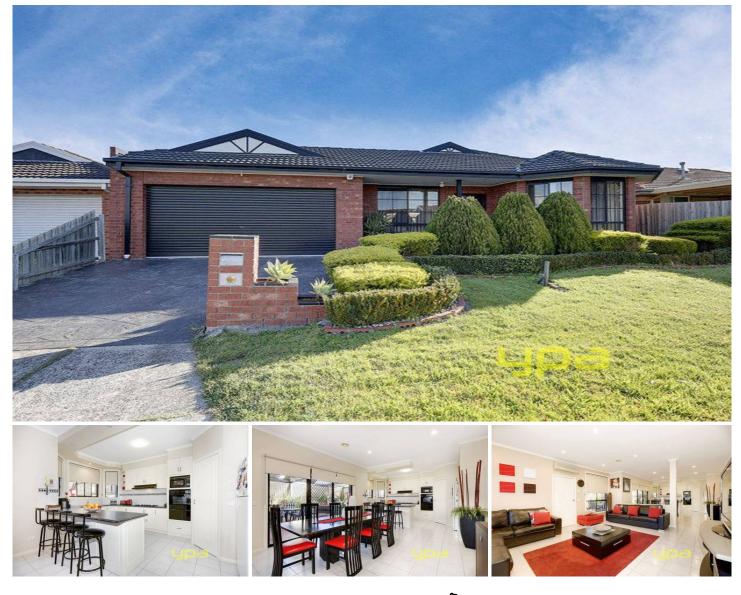

## **11 Chatterton Drive DELAHEY VIC**

The quality construction of this single level residence ensures sustained enjoyment literally moments from village shops and public transport . This great address, under high ceilings features an open plan living/dining areas which reflect outstanding presentation and are complemented by light filled spaces opening to a large outdoor entertainment area for large scale entertaining. A large separate kitchen equipped with quality appliances caters in classical modern style. All the bedrooms are generously large, with the Main bedroom accompanied by Ensuite and Walk in Robe, three further bedrooms are complimented by a central bathroom with spa. Ducted heating/cooling maintain constant comfort. Flexibility behind double garage with the added luxury of internal access and drive through access for further off street parking or for storage of a boat or caravan provide you with peace of mind. A proud residence situated in quiet and peaceful surrounds.