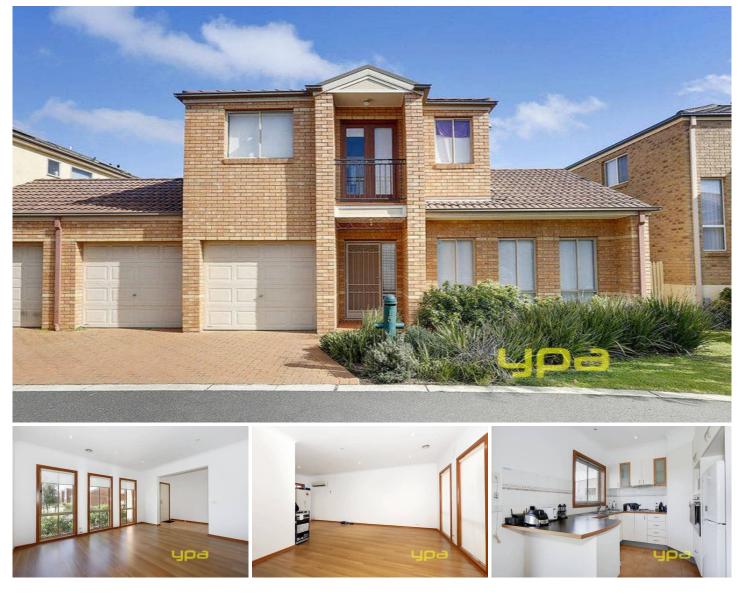

## 15 Amberlea Circuit TAYLORS HILL VIC

Brimming with comfort and warmth, this stylish townhouse is one not to be missed! Downstairs comprising floor boards throughout, generous sized lounge, dining, modern kitchen, plus laundry and powder room. Upstairs incorporating 3 large bedrooms, master with walk in robe and ensuite and remaining 2 rooms with BIRs, all serviced by a bright central bathroom and ample storage space. Other features include a double garage, rear courtyard, gas ducted heating & split system cooling, all within walking distance to shops, parks and schools. Currently leased until May 2015 for \$1430 approx. per month. A first home buyer's dream or great addition to any investor's portfolio.