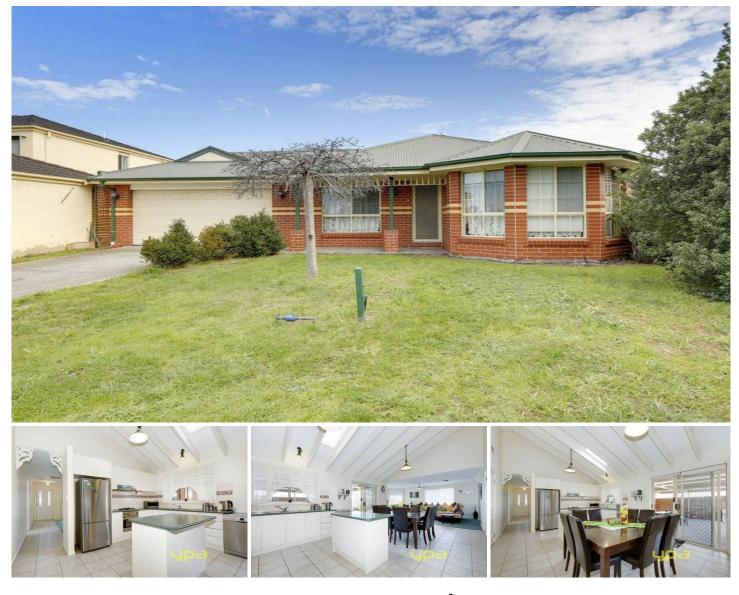

## 10 Rockwood Place HILLSIDE VIC

Just what you have been looking for - A charming & comfortable family home is now on offer in a very convenient location.

Comprising of 3 bedrooms, master with ensuite & wir, further 2 bedrooms with birs, study, separate formal lounge, large kitchen meals area with cathedral ceilings leading a good size family area, large laundry with plenty of cupboard space, double garage with rear access to large outdoor entertaining area and good size rear yard.

The property also features quality window furnishings, stainless steel appliances, ceiling fans, ducted heating, evaporative cooling & garden shed.

Contact today to organise a time to view this well presented family home.