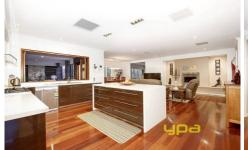

## 11 Warrens Brook Road HILLSIDE VIC

Situated in one of Hillside's best estates, this contemporary masterpiece features a decadent blend of style, comfort and luxury with sleek sophistication and grandeur. Boasting a lavish single level layout, the home features elegant designer interiors enhanced by first class workmanship, top quality finishes and an abundance of natural light throughout. Designed for both large-scale and intimate entertaining, the home delivers a grand entrance foyer, formal sitting and dining rooms, casual dining zone and an alfresco dining precinct .The open plan caesar stone kitchen overlooking a large open plan meals/family area will leave the best chef envious further enhanced by a large walk in pantry. A luxurious main bedroom with glass robes and open ensuite overlooks one of Hillsides best parks, three additional bedrooms all with built in robes, a versatile home office/ study provides further flexibility. Other highlights include, rumpus or theatre room, ducted heating,