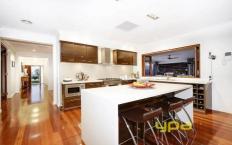

## 11 Warrens Brook Road HILLSIDE VIC

Situated in one of Hillside's best estates, this contemporary masterpiece features a decadent blend of style, comfort and luxury with sleek sophistication and grandeur. Boasting a lavish single level layout, the home features elegant designer interiors enhanced by first class workmanship, top quality finishes and an abundance of natural light throughout. Designed for both large-scale and intimate entertaining, the home delivers a grand entrance foyer, formal sitting and dining rooms, casual dining zone and an alfresco dining precinct .The open plan caesar stone kitchen overlooking a large open plan meals/family area will leave the best chef envious further enhanced by a large walk in pantry. A luxurious main bedroom with glass robes and open ensuite overlooks one of Hillsides best parks, three additional bedrooms all with built in robes, a versatile home office/ study provides further flexibility. Other highlights include, rumpus or theatre room, ducted heating,