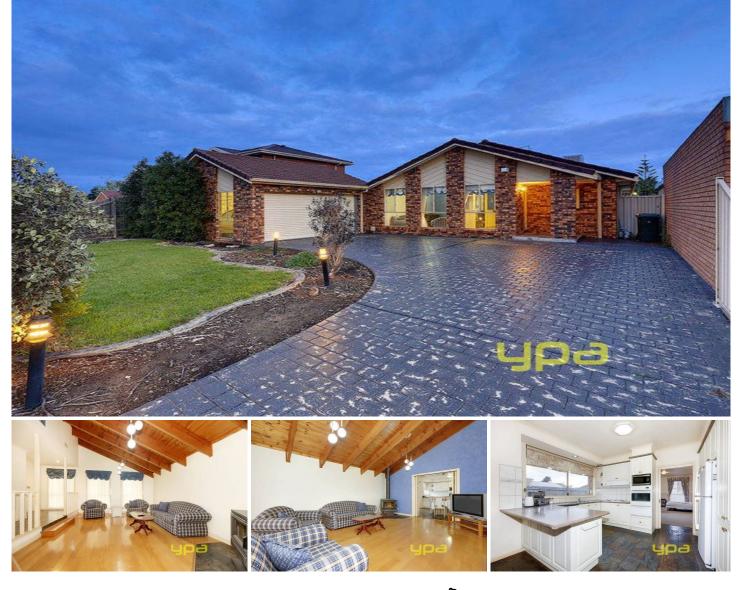

## 11 Masefield Court DELAHEY VIC

It's all here, and ready to move straight into. Offering 3 generous bedrooms with robes, master with ensuite and walk-in, step down formal lounge at front with cathedral ceilings, bright open-plan living with large kitchen and tiled meals/family area stepping out to an undercover outdoor entertaining area and generous back yard.

Includes double garage, ducted heating, evaporative cooling, coonara fireplace and so much more. All this sitting on a great size allotment measuring approximately 652m2. With local schools, shops and Watergardens so close by, the choice is simple. Inspect Today!

## 3 🎮 2 🚔 2 🖨

Land Size : 652 sqm View : https://www.ypa.com.au/7394289

Kayla Ridolfi 0421 866 494