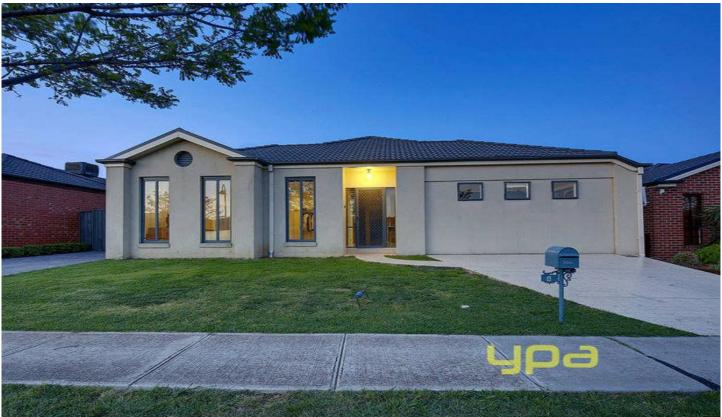

## **6 Mitchell Grove TAYLORS HILL VIC**

Offering a well-appointed floor plan, designed with luxurious separate living zones, this family home will impress the fussiest of buyers.

Featuring entrance hall with tall ceilings leading to a formal lounge opposite open study, bright open kitchen with granite benchtops overlooking the spacious meals and family area. Comprising 4 bedrooms all with BIR's, master bedroom with WIR and ensuite.

Step out to an undercover entertainment area overlooking a generous backyard leaving plenty of room for the kids to play. All this sitting on great size allotment measuring approximately 601m2. Extras include ducted heating, evaporative cooling, dishwasher, double garage with internal access (currently converted into another living area/theatre room) and loads more. Only a stone throw

4 2 2 2

Land Size: 601 sqm

View: https://www.ypa.com.au/7394296

Kayla Ridolfi 0421 866 494