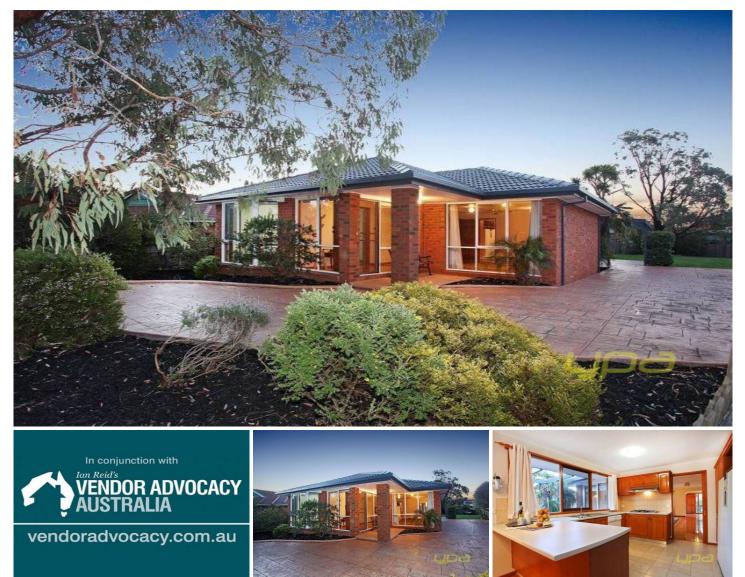

## 9 Kipling Place DELAHEY VIC

It's time to get your family into something they'll love. This complete package leaves no work to be done, just move in and enjoy. Sitting a generous allotment measuring approx. 814m2, offers 3 great sized bedrooms, master with ensuite and walk-in robe, spacious formal lounge at front, leading through to the sun-filled timber kitchen (equipped with new appliances, sink and tapware) adjoining open plan meals and second living zone.

Step outside to the massive backyard with shed, space to park several cars and still leaving plenty of lawn area for the kids to play. Further features include polished floorboards throughout, new blinds, ducted heating, cooling, alarm, dishwasher and more. All this is set in a quiet friendly court, amongst other quality homes in one of the area's most sought after pockets. What more could you want? Be quick!