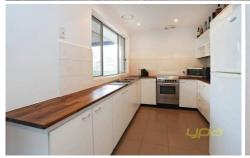

On entrance you'll find the a bright open lounge/dining area which leads to an attractive kitchen with SS appliances, this overlooks the massive backyard fully equipped with a pergola, garden shed, and still plenty of yard space.