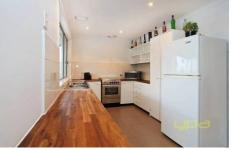

On entrance you'll find the a bright open lounge/dining area which leads to an attractive kitchen with SS appliances, this overlooks the massive backyard fully equipped with a pergola, garden shed, and still plenty of yard space.