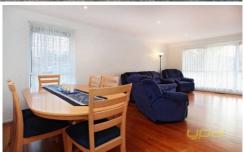

On entrance you'll find the a bright open lounge/dining area which leads to an attractive kitchen with SS appliances, this overlooks the massive backyard fully equipped with a pergola, garden shed, and still plenty of yard space.