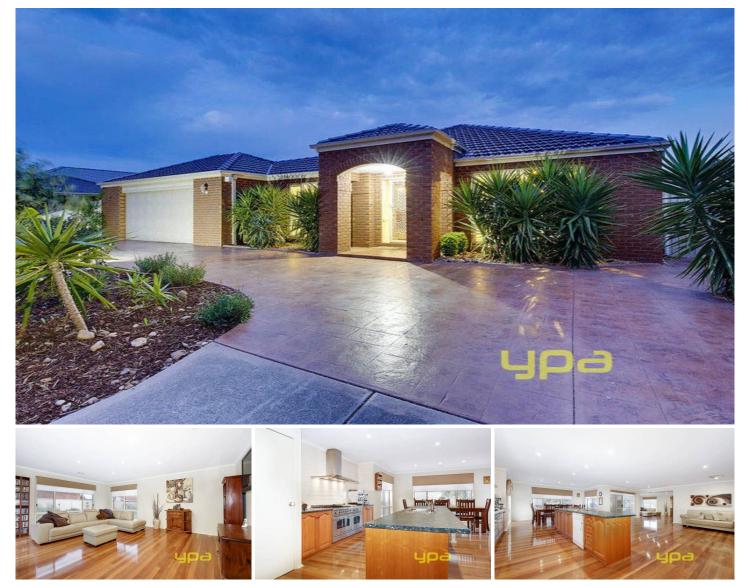

## **52 Jamieson Terrace TAYLORS HILL VIC**

This quality built home offers your family only the very best of living. Meticulously maintained and situated in a quiet location, set on a large block of land measuring approximately 719m2. Making this an outstanding opportunity to purchase a great family home.

Offering 4 bedrooms, master bedroom on entrance with full ensuite and HIS/HER's walk in robe. Open formal lounge on entrance, leading to a kitchen complete with stainless steel appliances, (including ILVE double oven valued at approx. \$16,000.00) semi-walk in pantry and ample bench space. This overlooks the family/meals are and rumpus room.

Jam packed with extras including brush box floorboards, ducted heating, evaporative cooling, dishwasher, spa bath, double garage with rear access, shed, water tank, fruit 4 🛤 2 🚔 2 🖨

Land Size : 719 sqm View : https://www.ypa.com.au/7394304