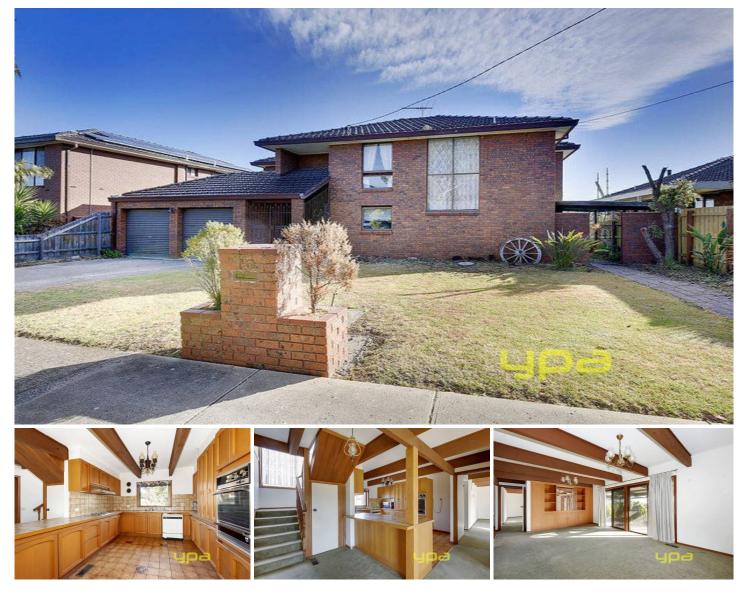

## **15 Augustines Way KEILOR VIC**

This superbly constructed double storey home stands proud in one of Keilor's most popular streets and boasts an incredible 5 bedroom accommodation plus an assortment of living areas throughout. Featuring formal lounge and separate family room beneath vault ceilings, timber kitchen, family room opening out to rear veranda with exceptional views. Upstairs comprises master bedroom with ensuite compliments 4 additional bedrooms with own bathroom. Only walking distance to Overnewton College, St Augustines Primary School, Keilor Village and Keilor Sports Ground. Watergardens, Airport West Shopping Town and Melbourne Airport all within close proximity. 5 🛤 2 🚔 2 🖨