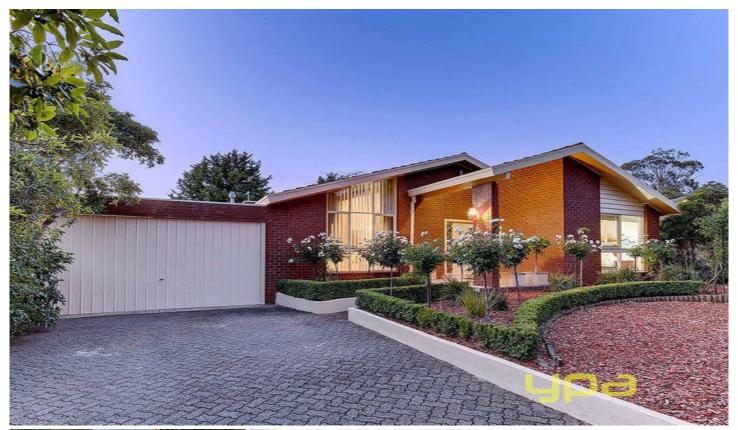

## 7 Bean Court KEILOR DOWNS VIC

Now it's time to turn the key, situated in a private & secured court, this classic features a decadent blend of style, comfort and luxury with a touch of sleek sophistication and European grandeur. Boasting a lavish layout, the home features elegant designer interiors enhanced by first class workmanship, top quality finishes and an abundance of natural light throughout. Comprising: Formal lounge & dining room, sun filled kitchen complete with butler's pantry, casual meals area overlooking the expansive family area. The main bedroom has ample robes and ensuite and 2 further bedrooms with built in robes and study. Other features include, triple garage, gas log fire place and a great entertaining area with landscaped gardens. Only walking distance to the train station & Keilor Downs Plaza.