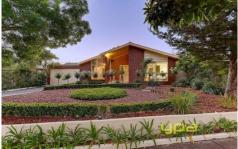

## 7 Bean Court KEILOR DOWNS VIC

Now it's time to turn the key, situated in a private & secured court, this classic features a decadent blend of style, comfort and luxury with a touch of sleek sophistication and European grandeur. Boasting a lavish layout, the home features elegant designer interiors enhanced by first class workmanship, top quality finishes and an abundance of natural light throughout. Comprising: Formal lounge & dining room, sun filled kitchen complete with butler's pantry, casual meals area overlooking the expansive family area. The main bedroom has ample robes and ensuite and 2 further bedrooms with built in robes and study. Other features include, triple garage, gas log fire place and a great entertaining area with landscaped gardens. Only walking distance to the train station & Keilor Downs Plaza.