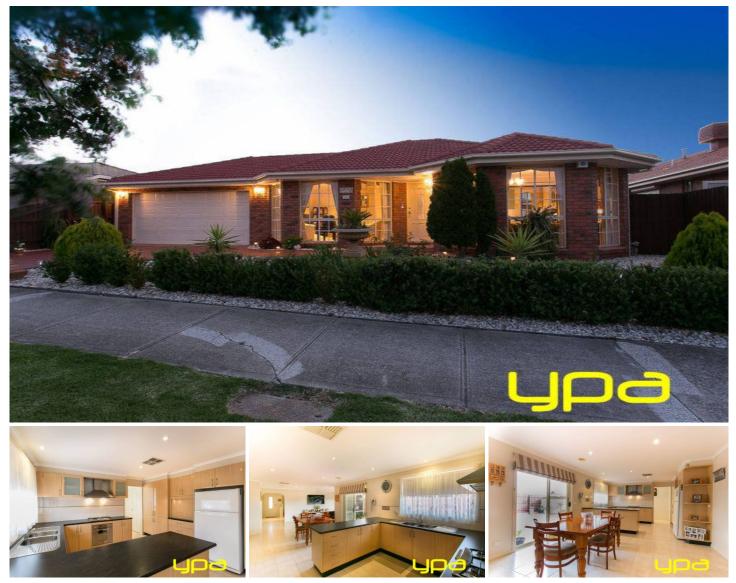

## **103 Community Hub HILLSIDE VIC**

This well appointed family home boasts a charming facade and a versatile floor plan. Features 3 bedrooms (all with BIR's), master with ensuite and walk-in robe, open formal lounge on entrance, generous kitchen with tiled adjoining meals and family area, looking out to the huge rear yard with manicured gardens.

Includes double garage with internal/rear access, heating, cooling, shed, water tank and loads more extras. This home is ready for you to move straight into with all the hard work done for you. Call for an inspection as you will not be disappointed.

3 🛤 2 🚔 2 🚔

Land Size : 675 sqm View : https://www.ypa.com.au/7394314

Kayla Ridolfi 0421 866 494 Hillside 103 Community Hub