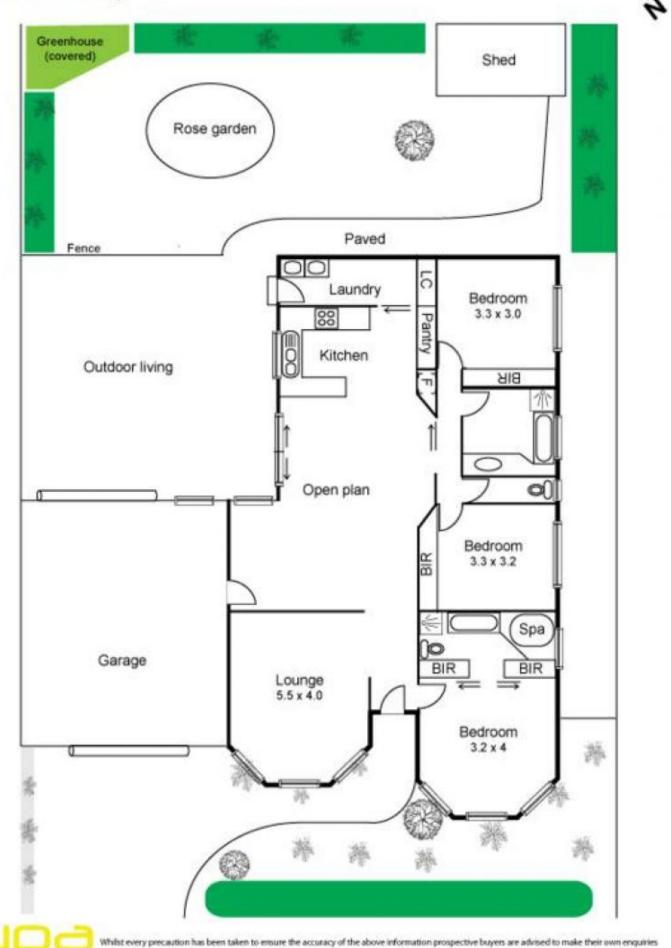

## **103 Community Hub HILLSIDE VIC**

This well appointed family home boasts a charming facade and a versatile floor plan. Features 3 bedrooms (all with BIR's), master with ensuite and walk-in robe, open formal lounge on entrance, generous kitchen with tiled adjoining meals and family area, looking out to the huge rear yard with manicured gardens.

Includes double garage with internal/rear access, heating, cooling, shed, water tank and loads more extras. This home is ready for you to move straight into with all the hard work done for you. Call for an inspection as you will not be disappointed.