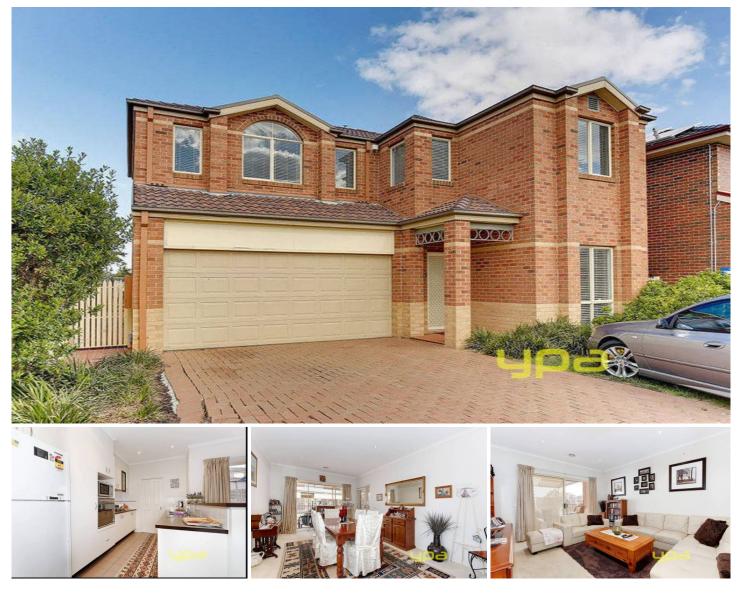

## 66 Jade Way HILLSIDE VIC

This stunning home presents like new inside and out. Offering five bedrooms, master with ensuite and walk in robe, formal lounge leading to bright kitchen adjoining meals/family area, a huge undercover outdoor entertainment area perfect all year round.

Further features include double remote garage, ducted heating, evaporative cooling, alarm, SS appliances, separate living zones and most of all a versatile flowing floor plan.

Will be sure to impress the most fussiest of buyers, located close to local schools, shops, public transport and parklands. Enquire Today!