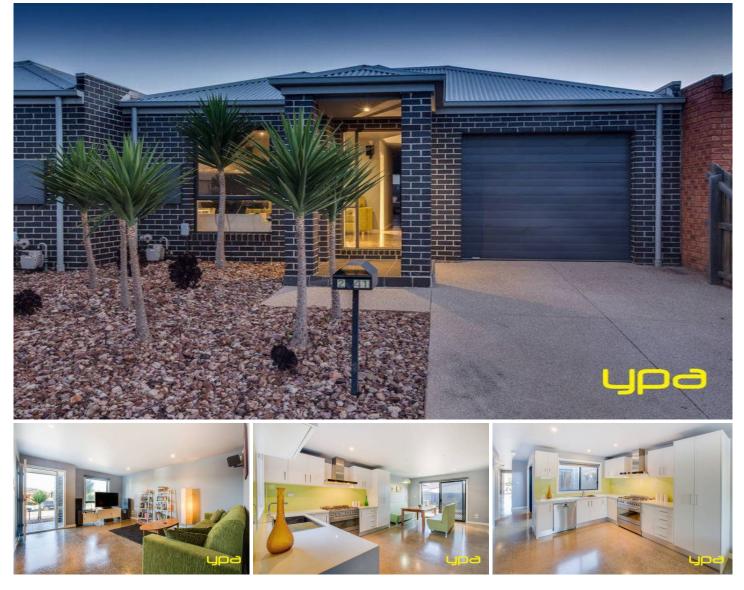

## 2/41 Jade Way HILLSIDE VIC

This is truly a stylish villa for those seeking a low-maintenance lifestyle or investment close to every convenience. Comprising of 3 bedrooms, all with built in robes, spacious living area, striking brand new kitchen with ceaser stone benches & quality appliances opening up to a light filled meals area enhanced by polished concrete throughout. Features include heating & cooling, court yard and remote single car garage. Surrounded by established infrastructure and all amenities within walking distance, including bus stops and areas finest shopping strip, further compliments a fine home in fine surrounds.