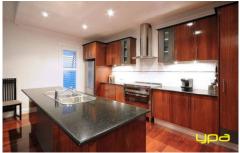

Quality Jarrah floors extend to open plan living and dining domains with a spacious gourmet kitchen boasting Granite bench tops, and quality European stainless steel appliances with French doors accessing an expansive outdoor undercover decked area with built in lighting.