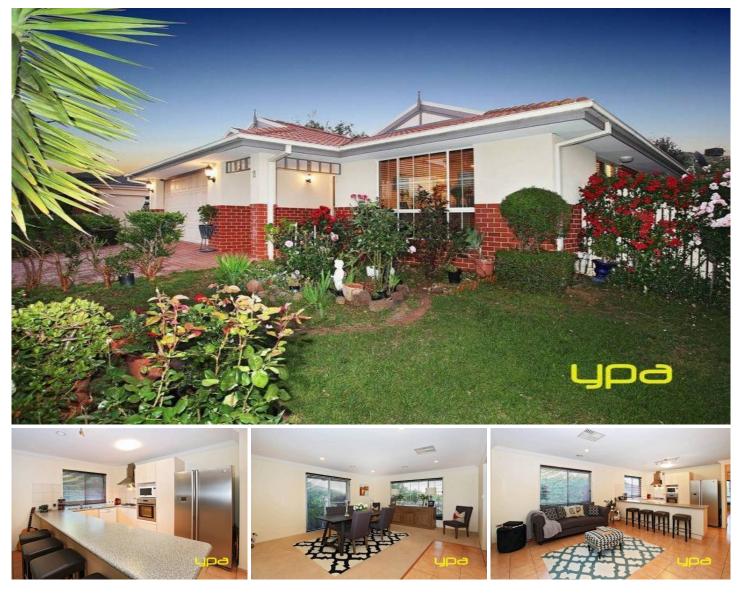

## 11 Benshaw Court HILLSIDE VIC

Set in a quiet court location within easy access to 2 local shopping centres, schools, transport and major arterial roads. First time ever offered for sale, this well built home will suit families looking to entertain inside and out all year round in your own private setting. A 3 bedroom home master bedroom with ensuite, a spacious formal living area, a massive family room with a quality kitchen opening to a superb outdoor area with a modern theme surrounded by beautiful gardens. Includes heating, cooling and double garage. A great value property where you can just move in and relax.

## 3 🛤 2 🚔 2 🚔

Land Size : 557 sqm View : https://www.ypa.com.au/7394322