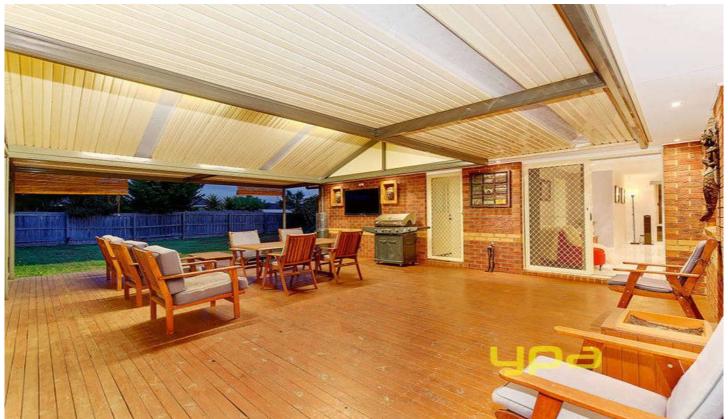

Take a step outside and enjoy the decked pergola for all year round entertaining, this overlooks a huge rear yard. Includes double garage, ducted heating, evaporative cooling, and loads more extras. With all the hard work already done, this home is guaranteed to impress the most fussiest of buyers.